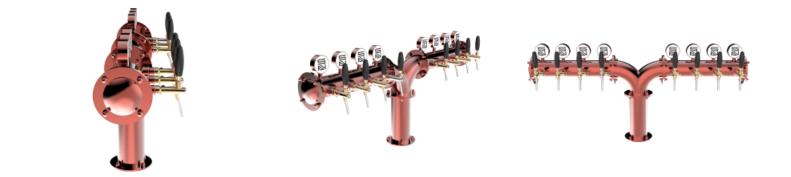

## Millennium Y copper luminous

| Model:            | Product price:               |
|-------------------|------------------------------|
| 6 Ways            | €2,894.00 tax excluded       |
| 8 Ways<br>10 Ways | Product codes:<br>SV1322RASL |

## Synthetic features:

| PROFESSIONAL USE         | From 5/8" up to 10 ways                              |
|--------------------------|------------------------------------------------------|
| INCLUDED                 | Tube and recirculation, Plate Holder Light and power |
| supply                   |                                                      |
| <b>6 WAYS DIMENSIONS</b> | Ø 114,30 mm   H 578,00 mm   L 1082,00 mm             |
| 8 WAYS DIMENSIONS        | Ø 114,30 mm   H 578,00 mm   L 1082,00 mm             |
| 10 WAYS DIMENSIONS       | Ø 114,30 mm   H 578,00 mm   L 1578,00 mm             |
| AVAILABLE COLORS         | Galvanic and Powder Paint Ral                        |
| EXCLUDED                 | Faucets                                              |

## **Product description:**

Majestic and elegant structure with a dispensing capacity of up to 10 points: the Millennium Y TOWER offers a versatile solution for multiple needs.

Made entirely of stainless steel, it is synonymous with robustness and reliability.

The "Y" shape design makes this TOWER an aesthetic and functional option, ensuring perfect beverage distribution.

The Millennium Y TOWER is ideal for venues that want to offer a wide selection of drinks and represents a stylistic and functional reference point for any environment.