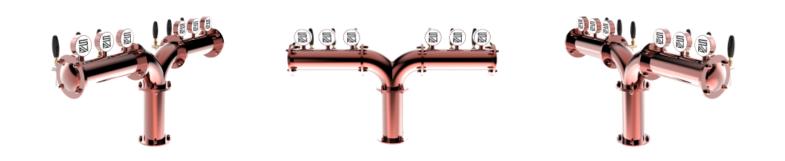

## Millennium Y copper luminous

| Model:            | Product price:               |
|-------------------|------------------------------|
| 6 Ways            | €2,894.00 tax excluded       |
| 8 Ways<br>10 Ways | Product codes:<br>SV1322RASL |

## Synthetic features:

| PROFESSIONAL USE         | From 5/8" up to 10 ways                              |
|--------------------------|------------------------------------------------------|
| INCLUDED                 | Tube and recirculation, Plate Holder Light and power |
| supply                   |                                                      |
| <b>6 WAYS DIMENSIONS</b> | Ø 114,30 mm   H 578,00 mm   L 1082,00 mm             |
| 8 WAYS DIMENSIONS        | Ø 114,30 mm   H 578,00 mm   L 1082,00 mm             |
| 10 WAYS DIMENSIONS       | Ø 114,30 mm   H 578,00 mm   L 1578,00 mm             |
| AVAILABLE COLORS         | Galvanic and Powder Paint Ral                        |
| EXCLUDED                 | Faucets                                              |

## **Product description:**

Majestic and elegant structure with a dispensing capacity of up to 10 points: the Millennium Y TOWER offers a versatile solution for multiple needs.

Made entirely of stainless steel, it is synonymous with robustness and reliability.

The "Y" shape design makes this TOWER an aesthetic and functional option, ensuring perfect beverage distribution.

The Millennium Y TOWER is ideal for venues that want to offer a wide selection of drinks and represents a stylistic and functional reference point for any environment.