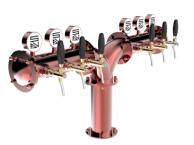

## Millennium Y copper luminous

| Model:            | Product price:               |
|-------------------|------------------------------|
| 6 Ways            | €2,894.00 tax excluded       |
| 8 Ways<br>10 Ways | Product codes:<br>SV1322RASL |

## Synthetic features:

| PROFESSIONAL USE         | From 5/8" up to 10 ways                              |
|--------------------------|------------------------------------------------------|
| INCLUDED                 | Tube and recirculation, Plate Holder Light and power |
| supply                   |                                                      |
| <b>6 WAYS DIMENSIONS</b> | Ø 114,30 mm   H 578,00 mm   L 1082,00 mm             |
| 8 WAYS DIMENSIONS        | Ø 114,30 mm   H 578,00 mm   L 1082,00 mm             |
| 10 WAYS DIMENSIONS       | Ø 114,30 mm   H 578,00 mm   L 1578,00 mm             |
| AVAILABLE COLORS         | Galvanic and Powder Paint Ral                        |
| EXCLUDED                 | Faucets                                              |

## **Product description:**

Majestic and elegant structure with a dispensing capacity of up to 10 points: the Millennium Y TOWER offers a versatile solution for multiple needs.

Made entirely of stainless steel, it is synonymous with robustness and reliability.

The "Y" shape design makes this TOWER an aesthetic and functional option, ensuring perfect beverage distribution.

The Millennium Y TOWER is ideal for venues that want to offer a wide selection of drinks and represents a stylistic and functional reference point for any environment.