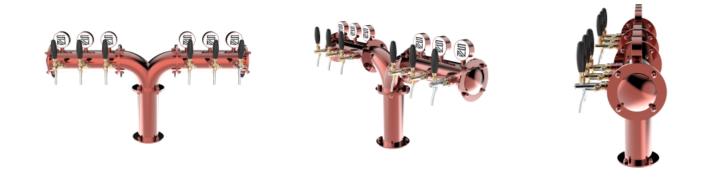

## Millennium Y copper luminous

| Model:            | Product price:               |
|-------------------|------------------------------|
| 6 Ways            | €2,894.00 tax excluded       |
| 8 Ways<br>10 Ways | Product codes:<br>SV1322RASL |

## Synthetic features:

| PROFESSIONAL USE         | From 5/8" up to 10 ways                              |
|--------------------------|------------------------------------------------------|
| INCLUDED                 | Tube and recirculation, Plate Holder Light and power |
| supply                   |                                                      |
| <b>6 WAYS DIMENSIONS</b> | Ø 114,30 mm   H 578,00 mm   L 1082,00 mm             |
| 8 WAYS DIMENSIONS        | Ø 114,30 mm   H 578,00 mm   L 1082,00 mm             |
| 10 WAYS DIMENSIONS       | Ø 114,30 mm   H 578,00 mm   L 1578,00 mm             |
| AVAILABLE COLORS         | Galvanic and Powder Paint Ral                        |
| EXCLUDED                 | Faucets                                              |

## **Product description:**

Majestic and elegant structure with a dispensing capacity of up to 10 points: the Millennium Y TOWER offers a versatile solution for multiple needs.

Made entirely of stainless steel, it is synonymous with robustness and reliability.

The "Y" shape design makes this TOWER an aesthetic and functional option, ensuring perfect beverage distribution.

The Millennium Y TOWER is ideal for venues that want to offer a wide selection of drinks and represents a stylistic and functional reference point for any environment.