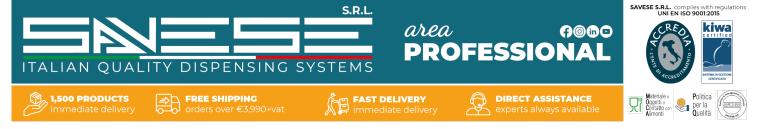

## **Product description:**

The Faro TOWER is a fascinating and functional option for those seeking a high-quality and unique beverage dispensing solution.

With its capacity to accommodate up to 2 dispensing points and a 5/8" thread, this stainless steel TOWER is synonymous with reliability and superior performance.

But what makes it truly unique is its design inspired by an lighthouse.

This distinctive shape not only enhances the TOWER's visibility but also adds a touch of originality and style to the venue.

The Faro TOWER is undeniably a choice that won't go unnoticed, leaving a lasting impression on your customers.