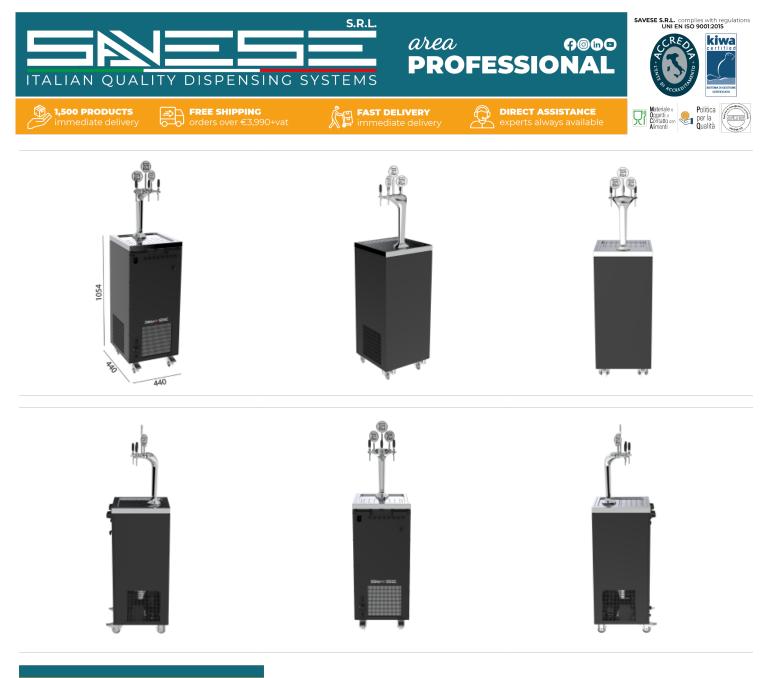

## 3 waters (natural cold, cold sparkling, room temperature)

| LINES          | 3 ways                                             |
|----------------|----------------------------------------------------|
| COMPR. POWER   | 3/4 HP                                             |
| PERFORMANCE    | 150 LT/H                                           |
| CARB. PUMP     | 300 LT/H                                           |
| ICE BANK       | 25 KG                                              |
| WATER TUB CAP. | 70 LT                                              |
| DIMENSIONS     | P 440,00 mm   H 1054,00 mm   L 440,00 mm           |
| INCLUDED       | Uncino Tower, 3 Stainless steel taps, 3 Medallions |
|                |                                                    |

## **Product description:**

The H2O Mobile Unit for water is entirely made of painted galvanized steel and consists of a 25kg ice counter.

Our water dispensing kit features 3 options: cold sparkling, cold still, and still at room temperature.

This is an extremely versatile system; thanks to its sturdy wheels, it can be transported and placed anywhere you like, requiring only a power outlet!

Also suitable for outdoor use and events of any kind.