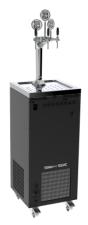

## H2O Mobile Unit

Model:

**Product price:** 

3 Ways

€4,380.00 tax excluded

**Product codes:** 

SV260-H2O

- BUY NOW --

## 3 waters (natural cold, cold sparkling, room temperature)

| LINES          | 3 ways                                             |
|----------------|----------------------------------------------------|
| COMPR. POWER   | 3/4 HP                                             |
| PERFORMANCE    | 150 LT/H                                           |
| CARB. PUMP     | 300 LT/H                                           |
| ICE BANK       | 25 KG                                              |
| WATER TUB CAP. | 70 LT                                              |
| DIMENSIONS     | P 440,00 mm   H 1054,00 mm   L 440,00 mm           |
| INCLUDED       | Uncino Tower, 3 Stainless steel taps, 3 Medallions |
|                |                                                    |

## **Product description:**

The H2O Mobile Unit for water is entirely made of painted galvanized steel and consists of a 25kg ice counter.

Our water dispensing kit features 3 options: cold sparkling, cold still, and still at room temperature.

This is an extremely versatile system; thanks to its sturdy wheels, it can be transported and placed anywhere you like, requiring only a power outlet!

Also suitable for outdoor use and events of any kind.