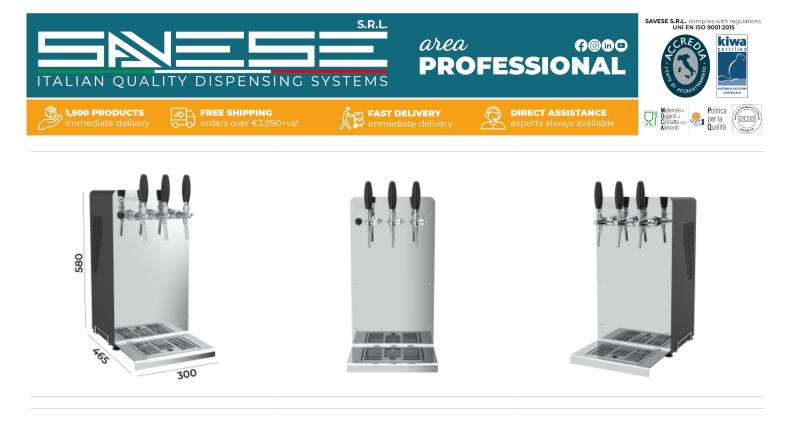

## Synthetic features:

| LINES        | Up to 3 ways   Dry beer                 |
|--------------|-----------------------------------------|
| COMPR. POWER | 1/3 HP                                  |
| PERFORMANCE  | 60 LT/H                                 |
| OPTIONAL     | Air compressor                          |
| COMPATIBILE  | All kegs and All keg connectors         |
| DIMENSIONS   | P 465,00 mm   H 580,00 mm   L 300,00 mm |
| INCLUDED     | Stainless steel drip trays              |
| EXCLUDED     | Faucets and Plate holder                |

## **Product description:**

Raffaello Supreme 60 is the new professional beer and beverage dispensing system with an aluminum fusion designed by Savese.

Its compact size and elegant design make it perfect for all types of environments, including domestic settings.