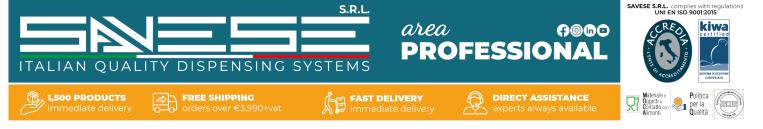

## Raffaello Supreme 60

## Synthetic features:

| LINES        | Up to 3 ways   Dry beer                 |
|--------------|-----------------------------------------|
| COMPR. POWER | 1/3 HP                                  |
| PERFORMANCE  | 60 LT/H                                 |
| OPTIONAL     | Air compressor                          |
| COMPATIBILE  | All kegs and All keg connectors         |
| DIMENSIONS   | P 465,00 mm   H 580,00 mm   L 300,00 mm |
| INCLUDED     | Stainless steel drip trays              |
| EXCLUDED     | Faucets and Plate holder                |

## **Product description:**

Raffaello Supreme 60 is the new professional beer and beverage dispensing system with an aluminum fusion designed by Savese.

Its compact size and elegant design make it perfect for all types of environments, including domestic settings.

With its dispensing capacity of up to 60 liters per hour and its continuous and immediate cooling technology, it allows you to pour and enjoy your cold beer or beverage instantly without the need for pre-cooling the keg. It's available in versions with up to 3 beer and beverage lines.