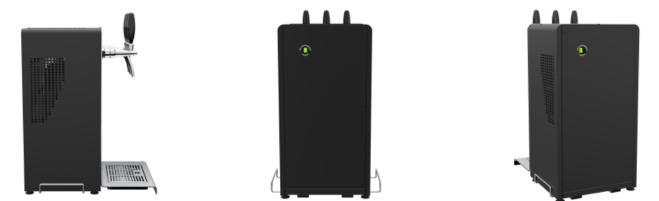

## **Product description:**

Raffaello Supreme 60 is the new professional beer and beverage dispensing system with an aluminum fusion designed by Savese.

Its compact size and elegant design make it perfect for all types of environments, including domestic settings.

With its dispensing capacity of up to 60 liters per hour and its continuous and immediate cooling technology, it allows you to pour and enjoy your cold beer or beverage instantly without the need for pre-cooling the keg. It's available in versions with up to 3 beer and beverage lines.