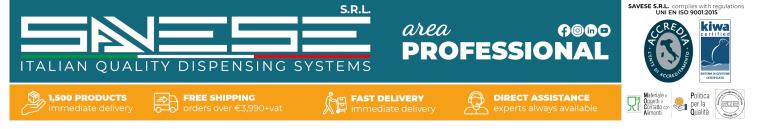

### Synthetic features:

| LINES        | 1 ways   Dry beer                       |
|--------------|-----------------------------------------|
| COMPR. POWER | 1/10 HP                                 |
| PERFORMANCE  | 45 LT/H                                 |
| OPTIONAL     | Air compressor                          |
| COMPATIBILE  | All kegs and All keg connectors         |
| DIMENSIONS   | P 475,00 mm   H 430,00 mm   L 225,00 mm |
| INCLUDED     | Stainless steel drip trays              |
| EXCLUDED     | Faucets and Plate holder                |

#### **Product description:**

Raffaello Premium 45 is the new professional beer and beverage dispensing system with an aluminum fusion designed by Savese.

Its compact dimensions and elegant design make it ideal for various environments, including domestic settings.

With its dispensing capacity of up to 45 liters per hour and its continuous and immediate cooling technology, it allows you to pour and enjoy your cold beer or beverage instantly without the need for pre-cooling the keg.