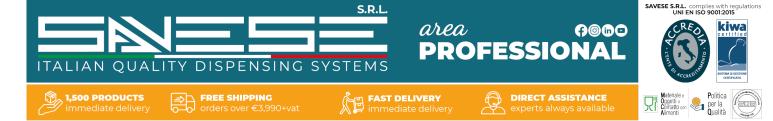

## Synthetic features:

| LINES        | 1 ways   Dry beer                                 |
|--------------|---------------------------------------------------|
| COMPR. POWER | 1/12 HP                                           |
| PERFORMANCE  | 25 LT/H                                           |
| OPTIONAL     | Air compressor                                    |
| COMPATIBILE  | All kegs and All keg connectors                   |
| DIMENSIONS   | INOX P 410,00 mm   H 400,00 mm   L 180,00 mmABS P |
|              | 395,00 mm   H 400,00 mm   L 185,00 mm             |
| INCLUDED     | Stainless steel drip trays                        |
| EXCLUDED     | Faucets and Plate holder                          |

## **Product description:**

Raffaello Deluxe 25 is the new professional beer and beverage dispensing system with an aluminum fusion designed by Savese.

Its compact size and elegant design make it ideal for all types of environments, including domestic settings.

With its dispensing capacity of up to 25 liters per hour and its continuous and immediate cooling technology, it allows you to pour and enjoy your cold beer or beverage without the need for pre-cooling the keg.