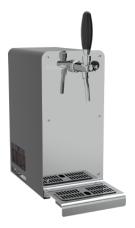

## Raffaello Deluxe 25

| Model:                                                                                                    | Product price:          |
|-----------------------------------------------------------------------------------------------------------|-------------------------|
| 1 Way ABS                                                                                                 | €597.54 tax excluded    |
| <ol> <li>Way ABS with air compressor</li> <li>Way Polished stainless steel with air compressor</li> </ol> | Product codes:<br>SV282 |
| 1 Way Polished stainless steel                                                                            | BUY NOW                 |

## Synthetic features:

| LINES        | 1 ways   Dry beer                                 |
|--------------|---------------------------------------------------|
| COMPR. POWER | 1/12 HP                                           |
| PERFORMANCE  | 25 LT/H                                           |
| OPTIONAL     | Air compressor                                    |
| COMPATIBILE  | All kegs and All keg connectors                   |
| DIMENSIONS   | INOX P 410,00 mm   H 400,00 mm   L 180,00 mmABS P |
|              | 395,00 mm   H 400,00 mm   L 185,00 mm             |
| INCLUDED     | Stainless steel drip trays                        |
| EXCLUDED     | Faucets and Plate holder                          |

## **Product description:**

Raffaello Deluxe 25 is the new professional beer and beverage dispensing system with an aluminum fusion designed by Savese.

Its compact size and elegant design make it ideal for all types of environments, including domestic settings.

With its dispensing capacity of up to 25 liters per hour and its continuous and immediate cooling technology, it allows you to pour and enjoy your cold beer or beverage without the need for pre-cooling the keg.