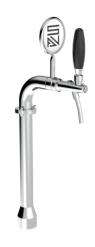

## **Product description:**

An authentic retro icon, perfect for those who desire a vintage style with a unique touch in their venue.

With a single dispensing point, it stands as the ideal TOWER for those with very limited spaces, without compromising on pouring quality and beauty.

Made entirely of stainless steel, it guarantees durability and corrosion resistance, and the 5/8" thread ensures a perfect seal.

Its vintage and charming design captures the attention of everyone present, adding a touch of nostalgia and authenticity to the environment.

The Petit TOWER is the perfect choice for a unique and fascinating pouring experience.