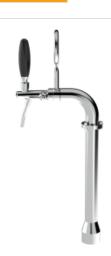

## **Product description:**

An authentic retro icon, perfect for those who desire a vintage style with a unique touch in their venue.

With a single dispensing point, it stands as the ideal TOWER for those with very limited spaces, without compromising on pouring quality and beauty.

Made entirely of stainless steel, it guarantees durability and corrosion resistance, and the 5/8" thread ensures a perfect seal.

Its vintage and charming design captures the attention of everyone present, adding a touch of nostalgia and authenticity to the environment.

The Petit TOWER is the perfect choice for a unique and fascinating pouring experience.