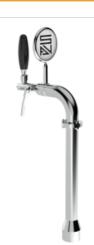

## **Product description:**

An authentic retro icon, perfect for those who desire a vintage style with a unique touch in their venue.

With a single dispensing point, it stands as the ideal TOWER for those with very limited spaces, without compromising on pouring quality and beauty.

Made entirely of stainless steel, it guarantees durability and corrosion resistance, and the 5/8" thread ensures a perfect seal.

Its vintage and charming design captures the attention of everyone present, adding a touch of nostalgia and authenticity to the environment.

The Petit TOWER is the perfect choice for a unique and fascinating pouring experience.