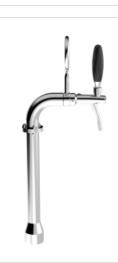

## **Product description:**

An authentic retro icon, perfect for those who desire a vintage style with a unique touch in their venue.

With a single dispensing point, it stands as the ideal TOWER for those with very limited spaces, without compromising on pouring quality and beauty.

Made entirely of stainless steel, it guarantees durability and corrosion resistance, and the 5/8" thread ensures a perfect seal.

Its vintage and charming design captures the attention of everyone present, adding a touch of nostalgia and authenticity to the environment.

The Petit TOWER is the perfect choice for a unique and fascinating pouring experience.