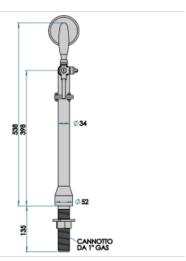

## Synthetic features:

| PROFESSIONAL USE        | From 5/8" up to 1 way         |
|-------------------------|-------------------------------|
| INCLUDED                | Tube and recirculation        |
| 1 WAY DIMENSIONS        | Ø 32,00 mm   H 538,00 mm      |
| <b>AVAILABLE COLORS</b> | Galvanic and Powder Paint Ral |
| EXCLUDED                | Faucets and Plate holder      |