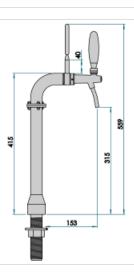

## Synthetic features:

| PROFESSIONAL USE        | From 5/8" up to 1 way         |
|-------------------------|-------------------------------|
| INCLUDED                | Tube and recirculation        |
| 1 WAY DIMENSIONS        | Ø 32,00 mm   H 538,00 mm      |
| <b>AVAILABLE COLORS</b> | Galvanic and Powder Paint Ral |
| EXCLUDED                | Faucets and Plate holder      |