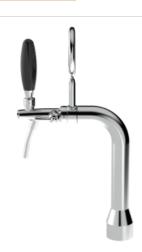

## **Petit Small**

Model:

1 Way Polished stainless steel

**Product price:** 

€225.00 tax excluded

**Product codes:** 

SV1105

-- BUY NOW --

## **Product description:**

This is the compact and charming version of our beloved Petit TOWER.

With a single dispensing point, it is the perfect TOWER for those with limited space, maintaining the same quality and style as its larger counterpart.

Made entirely of stainless steel, it guarantees durability and corrosion resistance, and the 5/8" thread ensures a perfect seal.

Despite its smaller size, the Petit Small TOWER does not go unnoticed and adds a touch of elegance and authenticity to the venue.

If you are looking for a compact solution without compromising on retro charm, the Petit Small TOWER is the ideal choice.