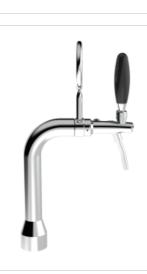

## **Petit Small**

Model:

1 Way Polished stainless steel

**Product price:** 

€225.00 tax excluded

**Product codes:** 

SV1105

-- BUY NOW --

## **Product description:**

This is the compact and charming version of our beloved Petit TOWER.

With a single dispensing point, it is the perfect TOWER for those with limited space, maintaining the same quality and style as its larger counterpart.

Made entirely of stainless steel, it guarantees durability and corrosion resistance, and the 5/8" thread ensures a perfect seal.

Despite its smaller size, the Petit Small TOWER does not go unnoticed and adds a touch of elegance and authenticity to the venue.

If you are looking for a compact solution without compromising on retro charm, the Petit Small TOWER is the ideal choice.