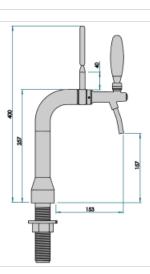

## Synthetic features:

| <b>PROFESSIONAL USE</b> | From 5/8" up to 1 way         |
|-------------------------|-------------------------------|
| INCLUDED                | Tube and recirculation        |
| 1 WAY DIMENSIONS        | Ø 32,00 mm   H 380,00 mm      |
| <b>AVAILABLE COLORS</b> | Galvanic and Powder Paint Ral |
| EXCLUDED                | Faucets and Plate holder      |