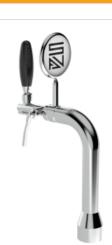

## **Petit Small**

Model:

1 Way Polished stainless steel

**Product price:** 

€225.00 tax excluded

**Product codes:** 

SV1105

-- BUY NOW --

## **Product description:**

This is the compact and charming version of our beloved Petit TOWER.

With a single dispensing point, it is the perfect TOWER for those with limited space, maintaining the same quality and style as its larger counterpart.

Made entirely of stainless steel, it guarantees durability and corrosion resistance, and the 5/8" thread ensures a perfect seal.

Despite its smaller size, the Petit Small TOWER does not go unnoticed and adds a touch of elegance and authenticity to the venue.

If you are looking for a compact solution without compromising on retro charm, the Petit Small TOWER is the ideal choice.