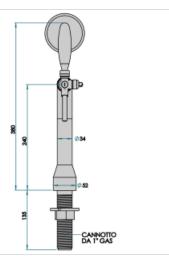

## Synthetic features:

| <b>PROFESSIONAL USE</b> | From 5/8" up to 1 way         |
|-------------------------|-------------------------------|
| INCLUDED                | Tube and recirculation        |
| 1 WAY DIMENSIONS        | Ø 32,00 mm   H 380,00 mm      |
| <b>AVAILABLE COLORS</b> | Galvanic and Powder Paint Ral |
| EXCLUDED                | Faucets and Plate holder      |