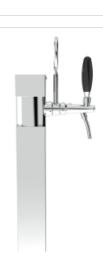

## **Pistone**

Model: Product price:

1 Way Polished stainless steel €230.00 tax excluded

2 Ways Polished stainless steel

**Product codes:** 

SV1116

-- BUY NOW --

## **Product description:**

A masterpiece of engineering and design, inspired by the pistons of automobiles but reimagined with functionality and uniqueness.

With the capacity to dispense up to 2 points, this TOWER is perfect for catering to the needs of a diverse audience.

Made entirely of stainless steel, the Pistone TOWER ensures durability and corrosion resistance, always maintaining top performance.

The 5/8" thread ensures a perfect seal, avoiding leaks and waste.

If you are looking for a distinctive and cutting-edge element for your venue, the Pistone TOWER is the ideal choice.