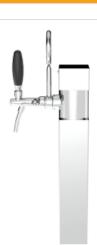

## **Pistone**

Model: Product price:

1 Way Polished stainless steel €230.00 tax excluded

2 Ways Polished stainless steel

**Product codes:** 

SV1116

-- BUY NOW --

## **Product description:**

A masterpiece of engineering and design, inspired by the pistons of automobiles but reimagined with functionality and uniqueness.

With the capacity to dispense up to 2 points, this TOWER is perfect for catering to the needs of a diverse audience.

Made entirely of stainless steel, the Pistone TOWER ensures durability and corrosion resistance, always maintaining top performance.

The 5/8" thread ensures a perfect seal, avoiding leaks and waste.

If you are looking for a distinctive and cutting-edge element for your venue, the Pistone TOWER is the ideal choice.