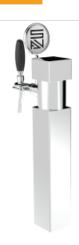

## **Pistone**

Model: Product price:

1 Way Polished stainless steel €230.00 tax excluded

2 Ways Polished stainless steel

**Product codes:** 

SV1116

-- BUY NOW --

## **Product description:**

A masterpiece of engineering and design, inspired by the pistons of automobiles but reimagined with functionality and uniqueness.

With the capacity to dispense up to 2 points, this TOWER is perfect for catering to the needs of a diverse audience.

Made entirely of stainless steel, the Pistone TOWER ensures durability and corrosion resistance, always maintaining top performance.

The 5/8" thread ensures a perfect seal, avoiding leaks and waste.

If you are looking for a distinctive and cutting-edge element for your venue, the Pistone TOWER is the ideal choice.