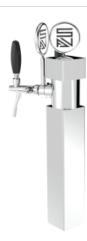

## **Pistone**

Model: Product price:

1 Way Polished stainless steel €230.00 tax excluded

2 Ways Polished stainless steel

**Product codes:** 

SV1116

-- BUY NOW --

## **Product description:**

A masterpiece of engineering and design, inspired by the pistons of automobiles but reimagined with functionality and uniqueness.

With the capacity to dispense up to 2 points, this TOWER is perfect for catering to the needs of a diverse audience.

Made entirely of stainless steel, the Pistone TOWER ensures durability and corrosion resistance, always maintaining top performance.

The 5/8" thread ensures a perfect seal, avoiding leaks and waste.

If you are looking for a distinctive and cutting-edge element for your venue, the Pistone TOWER is the ideal choice.