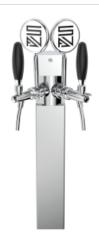

## **Pistone**

Model: Product price:

1 Way Polished stainless steel €230.00 tax excluded

2 Ways Polished stainless steel

**Product codes:** 

SV1116

-- BUY NOW --

## **Product description:**

A masterpiece of engineering and design, inspired by the pistons of automobiles but reimagined with functionality and uniqueness.

With the capacity to dispense up to 2 points, this TOWER is perfect for catering to the needs of a diverse audience.

Made entirely of stainless steel, the Pistone TOWER ensures durability and corrosion resistance, always maintaining top performance.

The 5/8" thread ensures a perfect seal, avoiding leaks and waste.

If you are looking for a distinctive and cutting-edge element for your venue, the Pistone TOWER is the ideal choice.