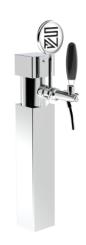

## **Pistone**

Model: Product price:

1 Way Polished stainless steel €230.00 tax excluded

2 Ways Polished stainless steel

**Product codes:** 

SV1116

-- BUY NOW --

## **Product description:**

A masterpiece of engineering and design, inspired by the pistons of automobiles but reimagined with functionality and uniqueness.

With the capacity to dispense up to 2 points, this TOWER is perfect for catering to the needs of a diverse audience.

Made entirely of stainless steel, the Pistone TOWER ensures durability and corrosion resistance, always maintaining top performance.

The 5/8" thread ensures a perfect seal, avoiding leaks and waste.

If you are looking for a distinctive and cutting-edge element for your venue, the Pistone TOWER is the ideal choice.