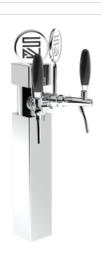

## **Pistone**

Model: Product price:

1 Way Polished stainless steel €230.00 tax excluded

2 Ways Polished stainless steel

**Product codes:** 

SV1116

-- BUY NOW --

## **Product description:**

A masterpiece of engineering and design, inspired by the pistons of automobiles but reimagined with functionality and uniqueness.

With the capacity to dispense up to 2 points, this TOWER is perfect for catering to the needs of a diverse audience.

Made entirely of stainless steel, the Pistone TOWER ensures durability and corrosion resistance, always maintaining top performance.

The 5/8" thread ensures a perfect seal, avoiding leaks and waste.

If you are looking for a distinctive and cutting-edge element for your venue, the Pistone TOWER is the ideal choice.