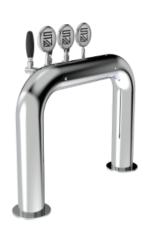

## TOWER Rainbow Bridge

Enchanting fusion of aesthetics and practicality.

With the capacity to dispense up to 5 beverages, a 5/8" thread, and a solid stainless steel construction, this TOWER conveys strength and reliability.

Its curvilinear and sinuous design evokes a rainbow, adding a touch of elegance and liveliness to the surrounding environment.

The smooth shape of the Rainbow Bridge TOWER makes it safe and visually pleasing, giving the venue a unique atmosphere.

The Rainbow Bridge TOWER will capture the attention of customers and add an enticing atmosphere to your space.