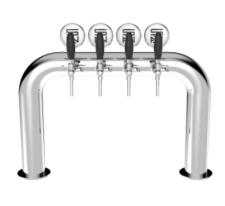

## TOWER Rainbow Bridge

Enchanting fusion of aesthetics and practicality.

With the capacity to dispense up to 5 beverages, a 5/8" thread, and a solid stainless steel construction, this TOWER conveys strength and reliability.

Its curvilinear and sinuous design evokes a rainbow, adding a touch of elegance and liveliness to the surrounding environment.

The smooth shape of the Rainbow Bridge TOWER makes it safe and visually pleasing, giving the venue a unique atmosphere.

The Rainbow Bridge TOWER will capture the attention of customers and add an enticing atmosphere to your space.