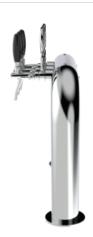

## TOWER Rainbow Bridge

Enchanting fusion of aesthetics and practicality.

With the capacity to dispense up to 5 beverages, a 5/8" thread, and a solid stainless steel construction, this TOWER conveys strength and reliability.

Its curvilinear and sinuous design evokes a rainbow, adding a touch of elegance and liveliness to the surrounding environment.

The smooth shape of the Rainbow Bridge TOWER makes it safe and visually pleasing, giving the venue a unique atmosphere.

The Rainbow Bridge TOWER will capture the attention of customers and add an enticing atmosphere to your space.