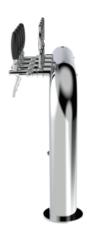

## TOWER Rainbow Bridge

Enchanting fusion of aesthetics and practicality.

With the capacity to dispense up to 5 beverages, a 5/8" thread, and a solid stainless steel construction, this TOWER conveys strength and reliability.

Its curvilinear and sinuous design evokes a rainbow, adding a touch of elegance and liveliness to the surrounding environment.

The smooth shape of the Rainbow Bridge TOWER makes it safe and visually pleasing, giving the venue a unique atmosphere.

The Rainbow Bridge TOWER will capture the attention of customers and add an enticing atmosphere to your space.