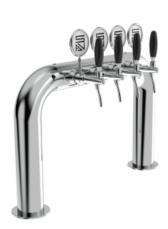

## TOWER Rainbow Bridge

Enchanting fusion of aesthetics and practicality.

With the capacity to dispense up to 5 beverages, a 5/8" thread, and a solid stainless steel construction, this TOWER conveys strength and reliability.

Its curvilinear and sinuous design evokes a rainbow, adding a touch of elegance and liveliness to the surrounding environment.

The smooth shape of the Rainbow Bridge TOWER makes it safe and visually pleasing, giving the venue a unique atmosphere.

The Rainbow Bridge TOWER will capture the attention of customers and add an enticing atmosphere to your space.