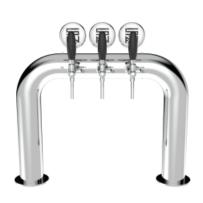

## TOWER Rainbow Bridge

Enchanting fusion of aesthetics and practicality.

With the capacity to dispense up to 5 beverages, a 5/8" thread, and a solid stainless steel construction, this TOWER conveys strength and reliability.

Its curvilinear and sinuous design evokes a rainbow, adding a touch of elegance and liveliness to the surrounding environment.

The smooth shape of the Rainbow Bridge TOWER makes it safe and visually pleasing, giving the venue a unique atmosphere.

The Rainbow Bridge TOWER will capture the attention of customers and add an enticing atmosphere to your space.