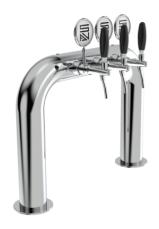

## TOWER Rainbow Bridge

Enchanting fusion of aesthetics and practicality.

With the capacity to dispense up to 5 beverages, a 5/8" thread, and a solid stainless steel construction, this TOWER conveys strength and reliability.

Its curvilinear and sinuous design evokes a rainbow, adding a touch of elegance and liveliness to the surrounding environment.

The smooth shape of the Rainbow Bridge TOWER makes it safe and visually pleasing, giving the venue a unique atmosphere.

The Rainbow Bridge TOWER will capture the attention of customers and add an enticing atmosphere to your space.