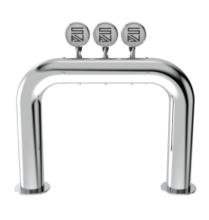

## TOWER Rainbow Bridge

Enchanting fusion of aesthetics and practicality.

With the capacity to dispense up to 5 beverages, a 5/8" thread, and a solid stainless steel construction, this TOWER conveys strength and reliability.

Its curvilinear and sinuous design evokes a rainbow, adding a touch of elegance and liveliness to the surrounding environment.

The smooth shape of the Rainbow Bridge TOWER makes it safe and visually pleasing, giving the venue a unique atmosphere.

The Rainbow Bridge TOWER will capture the attention of customers and add an enticing atmosphere to your space.