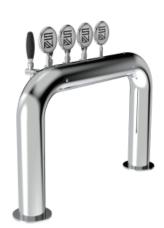

## TOWER Rainbow Bridge

Enchanting fusion of aesthetics and practicality.

With the capacity to dispense up to 5 beverages, a 5/8" thread, and a solid stainless steel construction, this TOWER conveys strength and reliability.

Its curvilinear and sinuous design evokes a rainbow, adding a touch of elegance and liveliness to the surrounding environment.

The smooth shape of the Rainbow Bridge TOWER makes it safe and visually pleasing, giving the venue a unique atmosphere.

The Rainbow Bridge TOWER will capture the attention of customers and add an enticing atmosphere to your space.