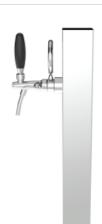

## **Quadro Flat**

Model:

1 Way Polished stainless steel

**Product price:** 

€160.00 tax excluded

**Product codes:** 

SV1350P

-- BUY NOW --

## **Product description:**

A masterpiece of minimal and functional design.

With a single dispensing point and a 5/8" thread, this TOWER features a flat cap that gives it an even more modern and essential look.

Made entirely of stainless steel, it is synonymous with durability and reliability.

The Quadro Flat TOWER harmoniously blends into any environment thanks to its square and clean shape, making it the ideal choice to combine aesthetics with high-quality performance.