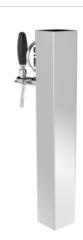

## **Quadro Flat**

Model:

1 Way Polished stainless steel

**Product price:** 

€160.00 tax excluded

**Product codes:** 

SV1350P

-- BUY NOW --

## **Product description:**

A masterpiece of minimal and functional design.

With a single dispensing point and a 5/8" thread, this TOWER features a flat cap that gives it an even more modern and essential look.

Made entirely of stainless steel, it is synonymous with durability and reliability.

The Quadro Flat TOWER harmoniously blends into any environment thanks to its square and clean shape, making it the ideal choice to combine aesthetics with high-quality performance.