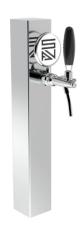

## **Quadro Flat**

Model:

1 Way Polished stainless steel

**Product price:** 

€160.00 tax excluded

**Product codes:** 

SV1350P

-- BUY NOW --

## **Product description:**

A masterpiece of minimal and functional design.

With a single dispensing point and a 5/8" thread, this TOWER features a flat cap that gives it an even more modern and essential look.

Made entirely of stainless steel, it is synonymous with durability and reliability.

The Quadro Flat TOWER harmoniously blends into any environment thanks to its square and clean shape, making it the ideal choice to combine aesthetics with high-quality performance.