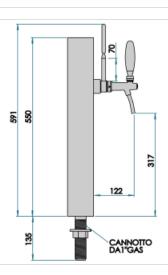

## Synthetic features:

| PROFESSIONAL USE        | From 5/8" up to 1 way                 |
|-------------------------|---------------------------------------|
| INCLUDED                | Tube and recirculation                |
| 1 WAY DIMENSIONS        | P 80,00 mm   H 550,00 mm   L 80,00 mm |
| <b>AVAILABLE COLORS</b> | Galvanic and Powder Paint Ral         |
| EXCLUDED                | Faucets and Plate holder              |