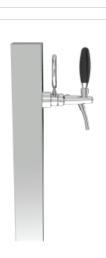

## **Product description:**

A masterpiece of minimal and functional design.

With a single dispensing point and a 5/8" thread, this TOWER features a flat cap that gives it an even more modern and essential look.

Made entirely of stainless steel, it is synonymous with durability and reliability.

The Quadro Flat TOWER harmoniously blends into any environment thanks to its square and clean shape, making it the ideal choice to combine aesthetics with high-quality performance.