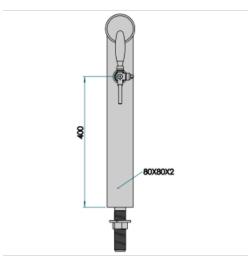

## Synthetic features:

| PROFESSIONAL USE        | From 5/8" up to 1 way                 |
|-------------------------|---------------------------------------|
| INCLUDED                | Tube and recirculation                |
| 1 WAY DIMENSIONS        | P 80,00 mm   H 550,00 mm   L 80,00 mm |
| <b>AVAILABLE COLORS</b> | Galvanic and Powder Paint Ral         |
| EXCLUDED                | Faucets and Plate holder              |