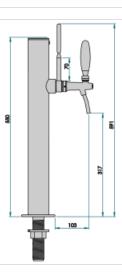

## Slim Flat

Model:

1 Way Polished stainless steel

**Product price:** 

€215.00 tax excluded

**Product codes:** 

SV1175

-- BUY NOW --

## **Product description:**

Refined choice for those seeking a minimalist and compact design.

With its slim and low structure, this TOWER offers the same features as the Slim model but with reduced dimensions.

Made of resistant stainless steel with a 5/8" thread, it guarantees reliability and corrosion resistance.

Its elegant simplicity fits perfectly into limited spaces while maintaining a modern atmosphere.

With the Slim Flat TOWER, you can offer a unique pouring experience, combining style and functionality in one elegant solution.