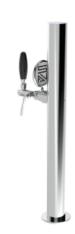

## Slim Flat

Model:

1 Way Polished stainless steel

**Product price:** 

€215.00 tax excluded

**Product codes:** 

SV1175

-- BUY NOW --

## **Product description:**

Refined choice for those seeking a minimalist and compact design.

With its slim and low structure, this TOWER offers the same features as the Slim model but with reduced dimensions.

Made of resistant stainless steel with a 5/8" thread, it guarantees reliability and corrosion resistance.

Its elegant simplicity fits perfectly into limited spaces while maintaining a modern atmosphere.

With the Slim Flat TOWER, you can offer a unique pouring experience, combining style and functionality in one elegant solution.