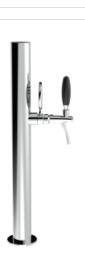

## Slim Flat

Model:

1 Way Polished stainless steel

**Product price:** 

€215.00 tax excluded

**Product codes:** 

SV1175

-- BUY NOW --

## **Product description:**

Refined choice for those seeking a minimalist and compact design.

With its slim and low structure, this TOWER offers the same features as the Slim model but with reduced dimensions.

Made of resistant stainless steel with a 5/8" thread, it guarantees reliability and corrosion resistance.

Its elegant simplicity fits perfectly into limited spaces while maintaining a modern atmosphere.

With the Slim Flat TOWER, you can offer a unique pouring experience, combining style and functionality in one elegant solution.