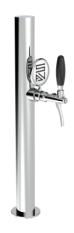

## Slim Flat

Model:

1 Way Polished stainless steel

**Product price:** 

€215.00 tax excluded

**Product codes:** 

SV1175

-- BUY NOW --

## **Product description:**

Refined choice for those seeking a minimalist and compact design.

With its slim and low structure, this TOWER offers the same features as the Slim model but with reduced dimensions.

Made of resistant stainless steel with a 5/8" thread, it guarantees reliability and corrosion resistance.

Its elegant simplicity fits perfectly into limited spaces while maintaining a modern atmosphere.

With the Slim Flat TOWER, you can offer a unique pouring experience, combining style and functionality in one elegant solution.