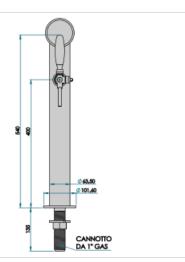

## Synthetic features:

| PROFESSIONAL USE        | From 5/8" up to 1 way         |
|-------------------------|-------------------------------|
| INCLUDED                | Tube and recirculation        |
| 1 WAY DIMENSIONS        | Ø 63,50 mm   H 550,00 mm      |
| <b>AVAILABLE COLORS</b> | Galvanic and Powder Paint Ral |
| EXCLUDED                | Faucets and Plate holder      |