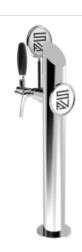

## Slim

Model:

1 Way Polished stainless steel

**Product price:** 

€235.00 tax excluded

**Product codes:** 

SV1170

-- BUY NOW --

## **Product description:**

Elegant solution for beverage dispensing with a refined and functional design.

Its slim and cylindrical structure, made of resistant stainless steel with a 5/8" thread, guarantees reliability and durability.

This TOWER is the ideal solution to optimize spaces and create a modern atmosphere in the venue.

Its uniqueness and simplicity make it perfect for any place where elegance and practicality harmoniously blend.

With the Slim TOWER, you can offer customers a unique and memorable pouring experience.