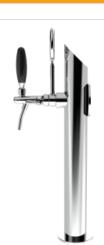

## Slim

Model:

1 Way Polished stainless steel

**Product price:** 

€235.00 tax excluded

**Product codes:** 

SV1170

-- BUY NOW --

## **Product description:**

Elegant solution for beverage dispensing with a refined and functional design.

Its slim and cylindrical structure, made of resistant stainless steel with a 5/8" thread, guarantees reliability and durability.

This TOWER is the ideal solution to optimize spaces and create a modern atmosphere in the venue.

Its uniqueness and simplicity make it perfect for any place where elegance and practicality harmoniously blend.

With the Slim TOWER, you can offer customers a unique and memorable pouring experience.