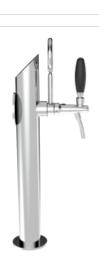

## Slim

Model:

1 Way Polished stainless steel

**Product price:** 

€235.00 tax excluded

**Product codes:** 

SV1170

-- BUY NOW --

## **Product description:**

Elegant solution for beverage dispensing with a refined and functional design.

Its slim and cylindrical structure, made of resistant stainless steel with a 5/8" thread, guarantees reliability and durability.

This TOWER is the ideal solution to optimize spaces and create a modern atmosphere in the venue.

Its uniqueness and simplicity make it perfect for any place where elegance and practicality harmoniously blend.

With the Slim TOWER, you can offer customers a unique and memorable pouring experience.