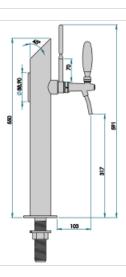

## Slim

Model:

1 Way Polished stainless steel

**Product price:** 

€235.00 tax excluded

**Product codes:** 

SV1170

-- BUY NOW --

## **Product description:**

Elegant solution for beverage dispensing with a refined and functional design.

Its slim and cylindrical structure, made of resistant stainless steel with a 5/8" thread, guarantees reliability and durability.

This TOWER is the ideal solution to optimize spaces and create a modern atmosphere in the venue.

Its uniqueness and simplicity make it perfect for any place where elegance and practicality harmoniously blend.

With the Slim TOWER, you can offer customers a unique and memorable pouring experience.