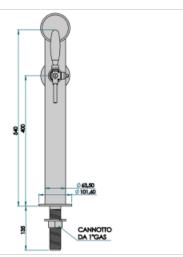

## Synthetic features:

| PROFESSIONAL USE        | From 5/8" up to 1 way         |
|-------------------------|-------------------------------|
| INCLUDED                | Tube and recirculation        |
| 1 WAY DIMENSIONS        | Ø 63,50 mm   H 550,00 mm      |
| <b>AVAILABLE COLORS</b> | Galvanic and Powder Paint Ral |
| EXCLUDED                | Faucets and Plate holder      |