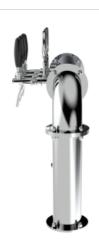

## **Product description:**

This is a compact but equally powerful version of our renowned Millennium Bridge.

With a dispensing capacity of up to 6 points and a 5/8" thread, this TOWER is perfect for venues that want to maximize efficiency and reduce space occupancy.

Made of stainless steel, it maintains all the distinctive features of the Millennium Bridge, such as the unique bridge-inspired design, but with a narrower tubular to fit smaller spaces.

The Millennium Bridge Small TOWER is an excellent choice to cleverly combine functionality and style in a compact form.