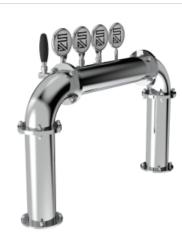

## **Product description:**

This is a compact but equally powerful version of our renowned Millennium Bridge.

With a dispensing capacity of up to 6 points and a 5/8" thread, this TOWER is perfect for venues that want to maximize efficiency and reduce space occupancy.

Made of stainless steel, it maintains all the distinctive features of the Millennium Bridge, such as the unique bridge-inspired design, but with a narrower tubular to fit smaller spaces.

The Millennium Bridge Small TOWER is an excellent choice to cleverly combine functionality and style in a compact form.