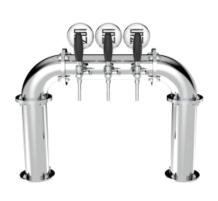

## **Product description:**

This is a compact but equally powerful version of our renowned Millennium Bridge.

With a dispensing capacity of up to 6 points and a 5/8" thread, this TOWER is perfect for venues that want to maximize efficiency and reduce space occupancy.

Made of stainless steel, it maintains all the distinctive features of the Millennium Bridge, such as the unique bridge-inspired design, but with a narrower tubular to fit smaller spaces.

The Millennium Bridge Small TOWER is an excellent choice to cleverly combine functionality and style in a compact form.