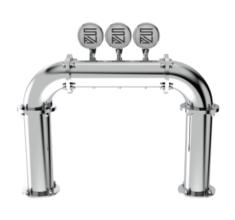

## [PROMO] Millennium Bridge Small

| Model:                          | Product price:         |
|---------------------------------|------------------------|
| 3 Ways Polished stainless steel | €1,088.00 tax excluded |
| 4 Ways Polished stainless steel | Product codes:         |
| 5 Ways Polished stainless steel | SV1415                 |
| 6 Ways Polished stainless steel | BUY NOW                |

## Synthetic features:

| PROFESSIONAL USE  | From 5/8" up to 6 ways                 |  |
|-------------------|----------------------------------------|--|
| INCLUDED          | Tube and recirculation                 |  |
| 3 WAYS DIMENSIONS | Ø 88,60 mm   H 554,00 mm   L 674,00 mm |  |
| 4 WAYS DIMENSIONS | Ø 88,60 mm   H 554,00 mm   L 768,00 mm |  |
| 5 WAYS DIMENSIONS | Ø 88,60 mm   H 554,00 mm   L 862,00 mm |  |
| 6 WAYS DIMENSIONS | Ø 88,60 mm   H 554,00 mm   L 956,00 mm |  |
| AVAILABLE COLORS  | Galvanic and Powder Paint Ral          |  |
| EXCLUDED          | Faucets and Plate holder               |  |

## **Product description:**

This is a compact but equally powerful version of our renowned Millennium Bridge.

With a dispensing capacity of up to 6 points and a 5/8" thread, this TOWER is perfect for venues that want to maximize efficiency and reduce space occupancy.

Made of stainless steel, it maintains all the distinctive features of the Millennium Bridge, such as the unique bridge-inspired design, but with a narrower tubular to fit smaller spaces.

The Millennium Bridge Small TOWER is an excellent choice to cleverly combine functionality and style in a compact form.