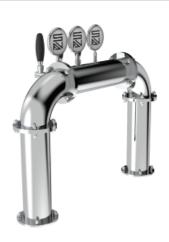

## **Product description:**

This is a compact but equally powerful version of our renowned Millennium Bridge.

With a dispensing capacity of up to 6 points and a 5/8" thread, this TOWER is perfect for venues that want to maximize efficiency and reduce space occupancy.

Made of stainless steel, it maintains all the distinctive features of the Millennium Bridge, such as the unique bridge-inspired design, but with a narrower tubular to fit smaller spaces.

The Millennium Bridge Small TOWER is an excellent choice to cleverly combine functionality and style in a compact form.