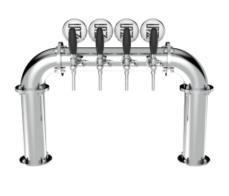

## [PROMO] Millennium Bridge Small

| Model:                          | Product price:         |
|---------------------------------|------------------------|
| 3 Ways Polished stainless steel | €1,088.00 tax excluded |
| 4 Ways Polished stainless steel | Product codes:         |
| 5 Ways Polished stainless steel | SV1415                 |
| 6 Ways Polished stainless steel | BUY NOW                |

## Synthetic features:

| PROFESSIONAL USE  | From 5/8" up to 6 ways                 |  |
|-------------------|----------------------------------------|--|
| INCLUDED          | Tube and recirculation                 |  |
| 3 WAYS DIMENSIONS | Ø 88,60 mm   H 554,00 mm   L 674,00 mm |  |
| 4 WAYS DIMENSIONS | Ø 88,60 mm   H 554,00 mm   L 768,00 mm |  |
| 5 WAYS DIMENSIONS | Ø 88,60 mm   H 554,00 mm   L 862,00 mm |  |
| 6 WAYS DIMENSIONS | Ø 88,60 mm   H 554,00 mm   L 956,00 mm |  |
| AVAILABLE COLORS  | Galvanic and Powder Paint Ral          |  |
| EXCLUDED          | Faucets and Plate holder               |  |

## **Product description:**

This is a compact but equally powerful version of our renowned Millennium Bridge.

With a dispensing capacity of up to 6 points and a 5/8" thread, this TOWER is perfect for venues that want to maximize efficiency and reduce space occupancy.

Made of stainless steel, it maintains all the distinctive features of the Millennium Bridge, such as the unique bridge-inspired design, but with a narrower tubular to fit smaller spaces.

The Millennium Bridge Small TOWER is an excellent choice to cleverly combine functionality and style in a compact form.