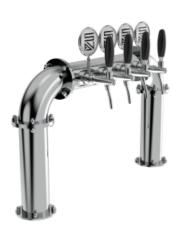

## [PROMO] Millennium Bridge Small

| Model:                          | Product price:         |
|---------------------------------|------------------------|
| 3 Ways Polished stainless steel | €1,088.00 tax excluded |
| 4 Ways Polished stainless steel | Product codes:         |
| 5 Ways Polished stainless steel | SV1415                 |
| 6 Ways Polished stainless steel | BUY NOW                |

## Synthetic features:

| PROFESSIONAL USE  | From 5/8" up to 6 ways                 |  |
|-------------------|----------------------------------------|--|
| INCLUDED          | Tube and recirculation                 |  |
| 3 WAYS DIMENSIONS | Ø 88,60 mm   H 554,00 mm   L 674,00 mm |  |
| 4 WAYS DIMENSIONS | Ø 88,60 mm   H 554,00 mm   L 768,00 mm |  |
| 5 WAYS DIMENSIONS | Ø 88,60 mm   H 554,00 mm   L 862,00 mm |  |
| 6 WAYS DIMENSIONS | Ø 88,60 mm   H 554,00 mm   L 956,00 mm |  |
| AVAILABLE COLORS  | Galvanic and Powder Paint Ral          |  |
| EXCLUDED          | Faucets and Plate holder               |  |

## **Product description:**

This is a compact but equally powerful version of our renowned Millennium Bridge.

With a dispensing capacity of up to 6 points and a 5/8" thread, this TOWER is perfect for venues that want to maximize efficiency and reduce space occupancy.

Made of stainless steel, it maintains all the distinctive features of the Millennium Bridge, such as the unique bridge-inspired design, but with a narrower tubular to fit smaller spaces.

The Millennium Bridge Small TOWER is an excellent choice to cleverly combine functionality and style in a compact form.