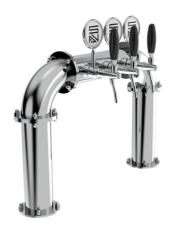

## **Product description:**

This is a compact but equally powerful version of our renowned Millennium Bridge.

With a dispensing capacity of up to 6 points and a 5/8" thread, this TOWER is perfect for venues that want to maximize efficiency and reduce space occupancy.

Made of stainless steel, it maintains all the distinctive features of the Millennium Bridge, such as the unique bridge-inspired design, but with a narrower tubular to fit smaller spaces.

The Millennium Bridge Small TOWER is an excellent choice to cleverly combine functionality and style in a compact form.