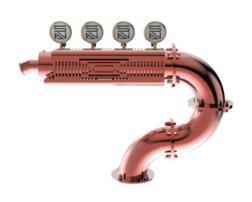

# Marmitta S copper

6 Ways ancient copper

| Model:                | Product price:         |
|-----------------------|------------------------|
| 4 Ways ancient copper | €1,955.00 tax excluded |
|                       |                        |
| 5 Ways ancient copper |                        |

#### Synthetic features:

Professional Use from 5/8" up to 6 ways

INCLUDED
EXCLUDED (if not indicated)
AVAILABLE COLORS

tube and recirculation FaucetsMedallion Holders Galvanic TreatmentsRal Po Paint Ral

## TOWER Marmitta S copper

Elegant and sophisticated: this marmitta features soft and sinuous lines that add a touch of refinement to the

Made entirely of stainless steel with a 5/8" thread, it is the ideal solution for those who need to manage up to 6 dispensing points.

With the Marmitta S TOWER, you can rely on high reliability and efficient beverage management, ensuring impeccable and high-quality service.