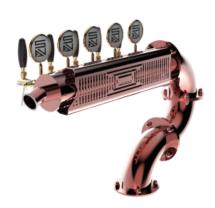

# Marmitta S copper

6 Ways ancient copper

| Model:                | Product price:         |
|-----------------------|------------------------|
| 4 Ways ancient copper | €1,955.00 tax excluded |
|                       |                        |
| 5 Ways ancient copper |                        |

## TOWER Marmitta S copper

Elegant and sophisticated: this marmitta features soft and sinuous lines that add a touch of refinement to the

Made entirely of stainless steel with a 5/8" thread, it is the ideal solution for those who need to manage up to 6 dispensing points.

With the Marmitta S TOWER, you can rely on high reliability and efficient beverage management, ensuring impeccable and high-quality service.