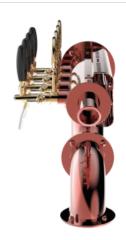

# Marmitta S copper

6 Ways ancient copper

| Model:                | Product price:         |
|-----------------------|------------------------|
| 4 Ways ancient copper | €1,955.00 tax excluded |
|                       |                        |
| 5 Ways ancient copper |                        |

## TOWER Marmitta S copper

Elegant and sophisticated: this marmitta features soft and sinuous lines that add a touch of refinement to the

Made entirely of stainless steel with a 5/8" thread, it is the ideal solution for those who need to manage up to 6 dispensing points.

With the Marmitta S TOWER, you can rely on high reliability and efficient beverage management, ensuring impeccable and high-quality service.