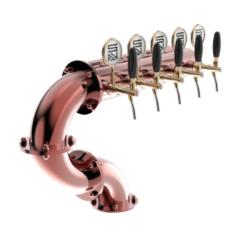

# Marmitta S copper

6 Ways ancient copper

| Model:                | Product price:         |
|-----------------------|------------------------|
| 4 Ways ancient copper | €1,955.00 tax excluded |
|                       |                        |
| 5 Ways ancient copper |                        |

#### Synthetic features:

Professional Use from 5/8" up to 6 ways

INCLUDED
EXCLUDED (if not indicated)
AVAILABLE COLORS

tube and recirculation FaucetsMedallion Holders Galvanic TreatmentsRal Po Paint Ral

## TOWER Marmitta S copper

Elegant and sophisticated: this marmitta features soft and sinuous lines that add a touch of refinement to the

Made entirely of stainless steel with a 5/8" thread, it is the ideal solution for those who need to manage up to 6 dispensing points.

With the Marmitta S TOWER, you can rely on high reliability and efficient beverage management, ensuring impeccable and high-quality service.