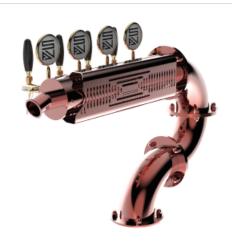

# Marmitta S copper

6 Ways ancient copper

| Model:                | Product price:         |
|-----------------------|------------------------|
| 4 Ways ancient copper | €1,955.00 tax excluded |
|                       |                        |
| 5 Ways ancient copper |                        |

## TOWER Marmitta S copper

Elegant and sophisticated: this marmitta features soft and sinuous lines that add a touch of refinement to the

Made entirely of stainless steel with a 5/8" thread, it is the ideal solution for those who need to manage up to 6 dispensing points.

With the Marmitta S TOWER, you can rely on high reliability and efficient beverage management, ensuring impeccable and high-quality service.