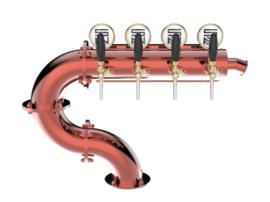

# Marmitta S copper

6 Ways ancient copper

| Model:                | Product price:         |
|-----------------------|------------------------|
| 4 Ways ancient copper | €1,955.00 tax excluded |
|                       |                        |
| 5 Ways ancient copper |                        |

## TOWER Marmitta S copper

Elegant and sophisticated: this marmitta features soft and sinuous lines that add a touch of refinement to the

Made entirely of stainless steel with a 5/8" thread, it is the ideal solution for those who need to manage up to 6 dispensing points.

With the Marmitta S TOWER, you can rely on high reliability and efficient beverage management, ensuring impeccable and high-quality service.