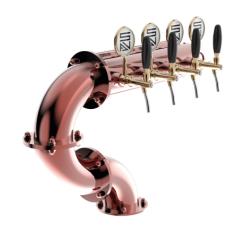

# Marmitta S copper

6 Ways ancient copper

| Model:                | Product price:         |
|-----------------------|------------------------|
| 4 Ways ancient copper | €1,955.00 tax excluded |
|                       |                        |
| 5 Ways ancient copper |                        |

## TOWER Marmitta S copper

Elegant and sophisticated: this marmitta features soft and sinuous lines that add a touch of refinement to the

Made entirely of stainless steel with a 5/8" thread, it is the ideal solution for those who need to manage up to 6 dispensing points.

With the Marmitta S TOWER, you can rely on high reliability and efficient beverage management, ensuring impeccable and high-quality service.