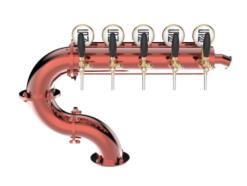

# Marmitta S copper

6 Ways ancient copper

| Model:                | Product price:         |
|-----------------------|------------------------|
| 4 Ways ancient copper | €1,955.00 tax excluded |
|                       |                        |
| 5 Ways ancient copper |                        |

#### Synthetic features:

Professional Use from 5/8" up to 6 ways

INCLUDED
EXCLUDED (if not indicated)
AVAILABLE COLORS

tube and recirculation FaucetsMedallion Holders Galvanic TreatmentsRal Po Paint Ral

## TOWER Marmitta S copper

Elegant and sophisticated: this marmitta features soft and sinuous lines that add a touch of refinement to the

Made entirely of stainless steel with a 5/8" thread, it is the ideal solution for those who need to manage up to 6 dispensing points.

With the Marmitta S TOWER, you can rely on high reliability and efficient beverage management, ensuring impeccable and high-quality service.