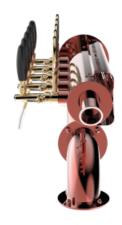

# Marmitta S copper

6 Ways ancient copper

| Model:                | Product price:         |
|-----------------------|------------------------|
| 4 Ways ancient copper | €1,955.00 tax excluded |
|                       |                        |
| 5 Ways ancient copper |                        |

## TOWER Marmitta S copper

Elegant and sophisticated: this marmitta features soft and sinuous lines that add a touch of refinement to the

Made entirely of stainless steel with a 5/8" thread, it is the ideal solution for those who need to manage up to 6 dispensing points.

With the Marmitta S TOWER, you can rely on high reliability and efficient beverage management, ensuring impeccable and high-quality service.