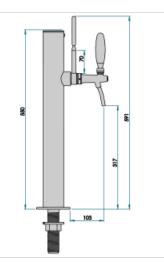

## Synthetic features:

| PROFESSIONAL USE        | From 5/8" up to 1 way         |
|-------------------------|-------------------------------|
| INCLUDED                | Tube and recirculation        |
| 1 WAY DIMENSIONS        | Ø 63,50 mm   H 550,00 mm      |
| <b>AVAILABLE COLORS</b> | Galvanic and Powder Paint Ral |
| EXCLUDED                | Faucets and Plate holder      |