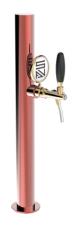

## Slim Flat copper

Model:

1 Way ancient copper

**Product price:** 

€385.00 tax excluded

**Product codes:** 

SV1175RAS

-- BUY NOW --

## **Product description:**

Refined choice for those seeking a minimalist and compact design.

With its slim and low structure, this TOWER offers the same features as the Slim model but with reduced dimensions.

With the Slim Flat TOWER, you can offer a unique pouring experience, combining style and functionality in one elegant solution.