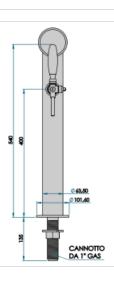

## Synthetic features:

| PROFESSIONAL USE        | From 5/8" up to 1 way         |
|-------------------------|-------------------------------|
| INCLUDED                | Tube and recirculation        |
| 1 WAY DIMENSIONS        | Ø 63,50 mm   H 550,00 mm      |
| <b>AVAILABLE COLORS</b> | Galvanic and Powder Paint Ral |
| EXCLUDED                | Faucets and Plate holder      |