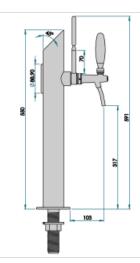

## Synthetic features:

| PROFESSIONAL USE        | From 5/8" up to 1 way         |
|-------------------------|-------------------------------|
| INCLUDED                | Tube and recirculation        |
| 1 WAY DIMENSIONS        | Ø 63,50 mm   H 550,00 mm      |
| <b>AVAILABLE COLORS</b> | Galvanic and Powder Paint Ral |
| EXCLUDED                | Faucets and Plate holder      |