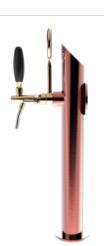

## Slim copper

Model:

1 Way ancient copper

**Product price:** 

€395.00 tax excluded

**Product codes:** 

SV1170RAS

-- BUY NOW --

## **Product description:**

Elegant solution for beverage dispensing with a refined and functional design.

Its slim and cylindrical structure, made of resistant stainless steel with a 5/8" thread, guarantees reliability and durability.

This TOWER is the ideal solution to optimize spaces and create a modern atmosphere in the venue.

Its uniqueness and simplicity make it perfect for any place where elegance and practicality harmoniously blend.