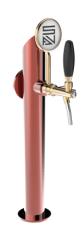

## Slim copper

Model:

1 Way ancient copper

**Product price:** 

€395.00 tax excluded

**Product codes:** 

SV1170RAS

-- BUY NOW --

## **Product description:**

Elegant solution for beverage dispensing with a refined and functional design.

Its slim and cylindrical structure, made of resistant stainless steel with a 5/8" thread, guarantees reliability and durability.

This TOWER is the ideal solution to optimize spaces and create a modern atmosphere in the venue.

Its uniqueness and simplicity make it perfect for any place where elegance and practicality harmoniously blend.