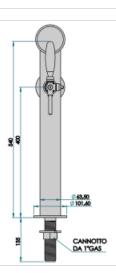

## Synthetic features:

| PROFESSIONAL USE        | From 5/8" up to 1 way         |
|-------------------------|-------------------------------|
| INCLUDED                | Tube and recirculation        |
| 1 WAY DIMENSIONS        | Ø 63,50 mm   H 550,00 mm      |
| <b>AVAILABLE COLORS</b> | Galvanic and Powder Paint Ral |
| EXCLUDED                | Faucets and Plate holder      |