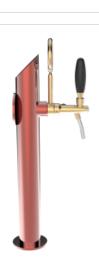

## Slim copper

Model:

1 Way ancient copper

**Product price:** 

€395.00 tax excluded

**Product codes:** 

SV1170RAS

-- BUY NOW --

## **Product description:**

Elegant solution for beverage dispensing with a refined and functional design.

Its slim and cylindrical structure, made of resistant stainless steel with a 5/8" thread, guarantees reliability and durability.

This TOWER is the ideal solution to optimize spaces and create a modern atmosphere in the venue.

Its uniqueness and simplicity make it perfect for any place where elegance and practicality harmoniously blend.

With the Slim TOWER, you can offer customers a unique and memorable pouring experience.