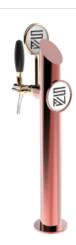

## Slim copper

Model:

1 Way ancient copper

**Product price:** 

€395.00 tax excluded

**Product codes:** 

SV1170RAS

-- BUY NOW --

## **Product description:**

Elegant solution for beverage dispensing with a refined and functional design.

Its slim and cylindrical structure, made of resistant stainless steel with a 5/8" thread, guarantees reliability and durability.

This TOWER is the ideal solution to optimize spaces and create a modern atmosphere in the venue.

Its uniqueness and simplicity make it perfect for any place where elegance and practicality harmoniously blend.