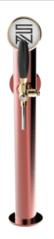

## Slim copper

Model:

1 Way ancient copper

**Product price:** 

€395.00 tax excluded

**Product codes:** 

SV1170RAS

-- BUY NOW --

## **Product description:**

Elegant solution for beverage dispensing with a refined and functional design.

Its slim and cylindrical structure, made of resistant stainless steel with a 5/8" thread, guarantees reliability and durability.

This TOWER is the ideal solution to optimize spaces and create a modern atmosphere in the venue.

Its uniqueness and simplicity make it perfect for any place where elegance and practicality harmoniously blend.