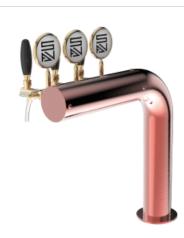

## Rainbow Flag copper

| \ | 1 1 |
|---|-----|
|   |     |

Model: **Product price:** 3 Ways ancient copper €1,100.00 tax excluded 4 Ways ancient copper **Product codes:** 5 Ways ancient copper SV1142RAS

## **Product description:**

**TOWER** Rainbow Flag coppe

Excellent choice for those who want to express creativity and originality in their venue.

Inspired by the vibrancy of the flag movement, this TOWER adds a touch of joy and dynamism to the environment.

With availability of up to 5 dispensing points and made of resistant stainless steel, the Rainbow Flag offers unparalleled functionality and style.

Customers will be fascinated by its unique aesthetics and seamless design.