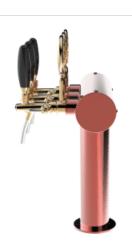

## Rainbow Flag copper

| \ | 1 1 |
|---|-----|
|   |     |

Model: **Product price:** 3 Ways ancient copper €1,100.00 tax excluded 4 Ways ancient copper **Product codes:** 5 Ways ancient copper SV1142RAS

## **Product description:**

**TOWER** Rainbow Flag coppe

Excellent choice for those who want to express creativity and originality in their venue.

Inspired by the vibrancy of the flag movement, this TOWER adds a touch of joy and dynamism to the environment.

With availability of up to 5 dispensing points and made of resistant stainless steel, the Rainbow Flag offers unparalleled functionality and style.

Customers will be fascinated by its unique aesthetics and seamless design.

Add a touch of festivity and let the Rainbow Flag TOWER be the distinctive element of the venue.