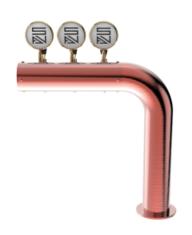

## Rainbow Flag copper

| \ | 1 1 |
|---|-----|
|   |     |

Model: **Product price:** 3 Ways ancient copper €1,100.00 tax excluded 4 Ways ancient copper **Product codes:** 5 Ways ancient copper SV1142RAS

## **Product description:**

**TOWER** Rainbow Flag coppe

Excellent choice for those who want to express creativity and originality in their venue.

Inspired by the vibrancy of the flag movement, this TOWER adds a touch of joy and dynamism to the environment.

With availability of up to 5 dispensing points and made of resistant stainless steel, the Rainbow Flag offers unparalleled functionality and style.

Customers will be fascinated by its unique aesthetics and seamless design.