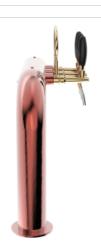

## Rainbow Flag copper

| \ | 1 1 |
|---|-----|
|   |     |

Model: **Product price:** 3 Ways ancient copper €1,100.00 tax excluded 4 Ways ancient copper **Product codes:** 5 Ways ancient copper SV1142RAS

## **Product description:**

**TOWER** Rainbow Flag coppe

Excellent choice for those who want to express creativity and originality in their venue.

Inspired by the vibrancy of the flag movement, this TOWER adds a touch of joy and dynamism to the environment.

With availability of up to 5 dispensing points and made of resistant stainless steel, the Rainbow Flag offers unparalleled functionality and style.

Customers will be fascinated by its unique aesthetics and seamless design.