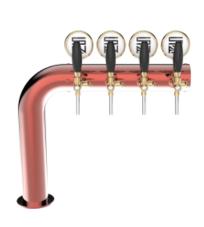

## Rainbow Flag copper

| \ | 1 1 |
|---|-----|
|   |     |

Model: **Product price:** 3 Ways ancient copper €1,100.00 tax excluded 4 Ways ancient copper **Product codes:** 5 Ways ancient copper SV1142RAS

## **Product description:**

**TOWER** Rainbow Flag coppe

Excellent choice for those who want to express creativity and originality in their venue.

Inspired by the vibrancy of the flag movement, this TOWER adds a touch of joy and dynamism to the environment.

With availability of up to 5 dispensing points and made of resistant stainless steel, the Rainbow Flag offers unparalleled functionality and style.

Customers will be fascinated by its unique aesthetics and seamless design.