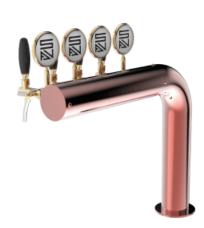

## Rainbow Flag copper

| \ | 1 1 |
|---|-----|
|   |     |

Model: **Product price:** 3 Ways ancient copper €1,100.00 tax excluded 4 Ways ancient copper **Product codes:** 5 Ways ancient copper SV1142RAS

## **Product description:**

**TOWER** Rainbow Flag coppe

Excellent choice for those who want to express creativity and originality in their venue.

Inspired by the vibrancy of the flag movement, this TOWER adds a touch of joy and dynamism to the environment.

With availability of up to 5 dispensing points and made of resistant stainless steel, the Rainbow Flag offers unparalleled functionality and style.

Customers will be fascinated by its unique aesthetics and seamless design.