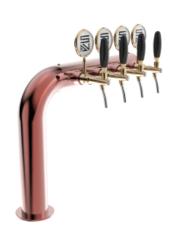

## Rainbow Flag copper

| \ | 1 1 |
|---|-----|
|   |     |

Model: **Product price:** 3 Ways ancient copper €1,100.00 tax excluded 4 Ways ancient copper **Product codes:** 5 Ways ancient copper SV1142RAS

## **Product description:**

**TOWER** Rainbow Flag coppe

Excellent choice for those who want to express creativity and originality in their venue.

Inspired by the vibrancy of the flag movement, this TOWER adds a touch of joy and dynamism to the environment.

With availability of up to 5 dispensing points and made of resistant stainless steel, the Rainbow Flag offers unparalleled functionality and style.

Customers will be fascinated by its unique aesthetics and seamless design.