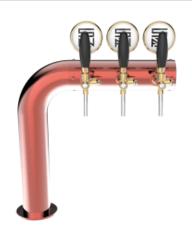

## Rainbow Flag copper

| \ | 1 1 |
|---|-----|
|   |     |

Model: **Product price:** 3 Ways ancient copper €1,100.00 tax excluded 4 Ways ancient copper **Product codes:** 5 Ways ancient copper SV1142RAS

## **Product description:**

**TOWER** Rainbow Flag coppe

Excellent choice for those who want to express creativity and originality in their venue.

Inspired by the vibrancy of the flag movement, this TOWER adds a touch of joy and dynamism to the environment.

With availability of up to 5 dispensing points and made of resistant stainless steel, the Rainbow Flag offers unparalleled functionality and style.

Customers will be fascinated by its unique aesthetics and seamless design.

Add a touch of festivity and let the Rainbow Flag TOWER be the distinctive element of the venue.