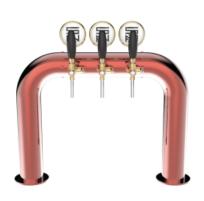

#### Rainbow Bridge copper

Enchanting fusion of aesthetics and practicality.

With the capacity to dispense up to 5 beverages, a 5/8" thread, and a solid stainless steel construction, this TOWER conveys strength and reliability.

Its curvilinear and sinuous design evokes a rainbow, adding a touch of elegance and liveliness to the surrounding environment.

The smooth shape of the Rainbow Bridge TOWER makes it safe and visually pleasing, giving the venue a unique atmosphere.

The Rainbow Bridge TOWER will capture the attention of customers and add an enticing atmosphere to your space.