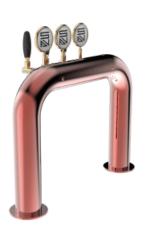

#### Rainbow Bridge copper

Enchanting fusion of aesthetics and practicality.

With the capacity to dispense up to 5 beverages, a 5/8" thread, and a solid stainless steel construction, this TOWER conveys strength and reliability.

Its curvilinear and sinuous design evokes a rainbow, adding a touch of elegance and liveliness to the surrounding environment.

The smooth shape of the Rainbow Bridge TOWER makes it safe and visually pleasing, giving the venue a unique atmosphere.

The Rainbow Bridge TOWER will capture the attention of customers and add an enticing atmosphere to your space.