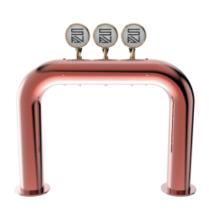

#### Rainbow Bridge copper

Enchanting fusion of aesthetics and practicality.

With the capacity to dispense up to 5 beverages, a 5/8" thread, and a solid stainless steel construction, this TOWER conveys strength and reliability.

Its curvilinear and sinuous design evokes a rainbow, adding a touch of elegance and liveliness to the surrounding environment.

The smooth shape of the Rainbow Bridge TOWER makes it safe and visually pleasing, giving the venue a unique atmosphere.

The Rainbow Bridge TOWER will capture the attention of customers and add an enticing atmosphere to your space.