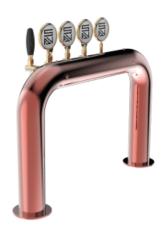

#### Rainbow Bridge copper

Enchanting fusion of aesthetics and practicality.

With the capacity to dispense up to 5 beverages, a 5/8" thread, and a solid stainless steel construction, this TOWER conveys strength and reliability.

Its curvilinear and sinuous design evokes a rainbow, adding a touch of elegance and liveliness to the surrounding environment.

The smooth shape of the Rainbow Bridge TOWER makes it safe and visually pleasing, giving the venue a unique atmosphere.

The Rainbow Bridge TOWER will capture the attention of customers and add an enticing atmosphere to your space.