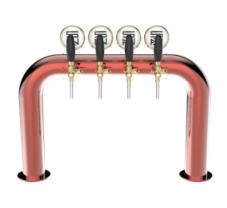

#### Rainbow Bridge copper

Enchanting fusion of aesthetics and practicality.

With the capacity to dispense up to 5 beverages, a 5/8" thread, and a solid stainless steel construction, this TOWER conveys strength and reliability.

Its curvilinear and sinuous design evokes a rainbow, adding a touch of elegance and liveliness to the surrounding environment.

The smooth shape of the Rainbow Bridge TOWER makes it safe and visually pleasing, giving the venue a unique atmosphere.