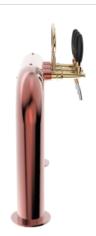

#### Rainbow Bridge copper

Enchanting fusion of aesthetics and practicality.

With the capacity to dispense up to 5 beverages, a 5/8" thread, and a solid stainless steel construction, this TOWER conveys strength and reliability.

Its curvilinear and sinuous design evokes a rainbow, adding a touch of elegance and liveliness to the surrounding environment.

The smooth shape of the Rainbow Bridge TOWER makes it safe and visually pleasing, giving the venue a unique atmosphere.