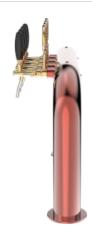

#### Rainbow Bridge copper

Enchanting fusion of aesthetics and practicality.

With the capacity to dispense up to 5 beverages, a 5/8" thread, and a solid stainless steel construction, this TOWER conveys strength and reliability.

Its curvilinear and sinuous design evokes a rainbow, adding a touch of elegance and liveliness to the surrounding environment.

The smooth shape of the Rainbow Bridge TOWER makes it safe and visually pleasing, giving the venue a unique atmosphere.