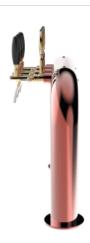

#### Rainbow Bridge copper

Enchanting fusion of aesthetics and practicality.

With the capacity to dispense up to 5 beverages, a 5/8" thread, and a solid stainless steel construction, this TOWER conveys strength and reliability.

Its curvilinear and sinuous design evokes a rainbow, adding a touch of elegance and liveliness to the surrounding environment.

The smooth shape of the Rainbow Bridge TOWER makes it safe and visually pleasing, giving the venue a unique atmosphere.

The Rainbow Bridge TOWER will capture the attention of customers and add an enticing atmosphere to your space.