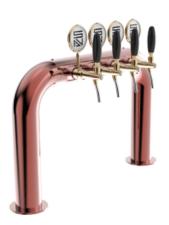

#### Rainbow Bridge copper

Enchanting fusion of aesthetics and practicality.

With the capacity to dispense up to 5 beverages, a 5/8" thread, and a solid stainless steel construction, this TOWER conveys strength and reliability.

Its curvilinear and sinuous design evokes a rainbow, adding a touch of elegance and liveliness to the surrounding environment.

The smooth shape of the Rainbow Bridge TOWER makes it safe and visually pleasing, giving the venue a unique atmosphere.