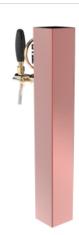

## Quadro Flat copper

Model:

1 Way ancient copper

**Product price:** 

€345.00 tax excluded

**Product codes:** 

SV1350PRAS

- BUY NOW --

## **Product description:**

A masterpiece of minimal and functional design.

With a single dispensing point and a 5/8" thread, this TOWER features a flat cap that gives it an even more modern and essential look.

Made entirely of stainless steel, it is synonymous with durability and reliability.

The Quadro Flat TOWER harmoniously blends into any environment thanks to its square and clean shape, making it the ideal choice to combine aesthetics with high-quality performance.