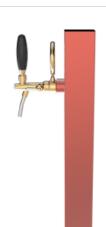

## **Product description:**

A masterpiece of minimal and functional design.

With a single dispensing point and a 5/8" thread, this TOWER features a flat cap that gives it an even more modern and essential look.

Made entirely of stainless steel, it is synonymous with durability and reliability.

The Quadro Flat TOWER harmoniously blends into any environment thanks to its square and clean shape, making it the ideal choice to combine aesthetics with high-quality performance.