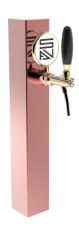

## Quadro Flat copper

Model:

1 Way ancient copper

**Product price:** 

€345.00 tax excluded

**Product codes:** 

SV1350PRAS

- BUY NOW --

## **Product description:**

A masterpiece of minimal and functional design.

With a single dispensing point and a 5/8" thread, this TOWER features a flat cap that gives it an even more modern and essential look.

Made entirely of stainless steel, it is synonymous with durability and reliability.

The Quadro Flat TOWER harmoniously blends into any environment thanks to its square and clean shape, making it the ideal choice to combine aesthetics with high-quality performance.