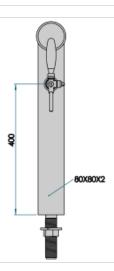

## Synthetic features:

| PROFESSIONAL USE        | From 5/8" up to 1 way                 |
|-------------------------|---------------------------------------|
| INCLUDED                | Tube and recirculation                |
| 1 WAY DIMENSIONS        | P 80,00 mm   H 550,00 mm   L 80,00 mm |
| <b>AVAILABLE COLORS</b> | Galvanic and Powder Paint Ral         |
| EXCLUDED                | Faucets and Plate holder              |