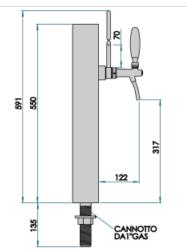

## Quadro Flat copper

Model:

1 Way ancient copper

**Product price:** 

€345.00 tax excluded

**Product codes:** 

SV1350PRAS

- BUY NOW --

## Synthetic features:

| PROFESSIONAL USE        | From 5/8" up to 1 way                 |
|-------------------------|---------------------------------------|
| INCLUDED                | Tube and recirculation                |
| 1 WAY DIMENSIONS        | P 80,00 mm   H 550,00 mm   L 80,00 mm |
| <b>AVAILABLE COLORS</b> | Galvanic and Powder Paint Ral         |
| EXCLUDED                | Faucets and Plate holder              |