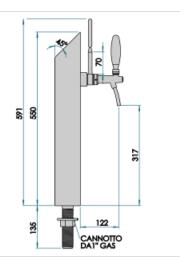

## Synthetic features:

| PROFESSIONAL USE        | From 5/8" up to 1 way                 |
|-------------------------|---------------------------------------|
| INCLUDED                | Tube and recirculation                |
| 1 WAY DIMENSIONS        | P 80,00 mm   H 550,00 mm   L 80,00 mm |
| <b>AVAILABLE COLORS</b> | Galvanic and Powder Paint Ral         |
| EXCLUDED                | Faucets and Plate holder              |