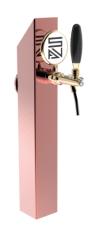

## **Product description:**

An art piece in stainless steel, a symphony of simplicity and beauty.

With a single dispensing point and a 5/8" thread, this TOWER embodies the timeless elegance of a painting by a master.

Its square and clean shape makes it an indelible and distinctive element in the surrounding environment.

Made with high-quality materials, the Quadro TOWER is synonymous with reliability and impeccable performance.

The Quadro TOWER is the perfect choice for leaving a lasting impression in the hearts of your guests.