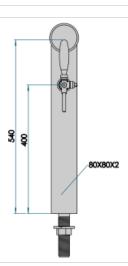

## Synthetic features:

| PROFESSIONAL USE        | From 5/8" up to 1 way                 |
|-------------------------|---------------------------------------|
| INCLUDED                | Tube and recirculation                |
| 1 WAY DIMENSIONS        | P 80,00 mm   H 550,00 mm   L 80,00 mm |
| <b>AVAILABLE COLORS</b> | Galvanic and Powder Paint Ral         |
| EXCLUDED                | Faucets and Plate holder              |