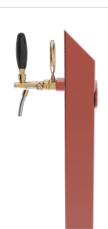

## **Product description:**

An art piece in stainless steel, a symphony of simplicity and beauty.

With a single dispensing point and a 5/8" thread, this TOWER embodies the timeless elegance of a painting by a master.

Its square and clean shape makes it an indelible and distinctive element in the surrounding environment.

Made with high-quality materials, the Quadro TOWER is synonymous with reliability and impeccable performance.

The Quadro TOWER is the perfect choice for leaving a lasting impression in the hearts of your guests.