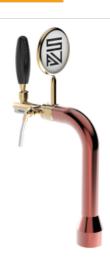

## Petit Small copper

Model:

1 Way ancient copper

**Product price:** 

€370.00 tax excluded

**Product codes:** 

SV1105RAS

-- BUY NOW --

## **Product description:**

This is the compact and charming version of our beloved Petit TOWER.

With a single dispensing point, it is the perfect TOWER for those with limited space, maintaining the same quality and style as its larger counterpart.

Made entirely of stainless steel, it guarantees durability and corrosion resistance, and the 5/8" thread ensures a perfect seal.

Despite its smaller size, the Petit Small TOWER does not go unnoticed and adds a touch of elegance and authenticity to the venue.

If you are looking for a compact solution without compromising on retro charm, the Petit Small TOWER is the ideal choice.