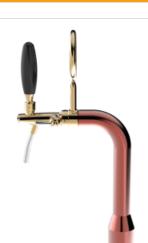

## Petit Small copper

Model:

1 Way ancient copper

**Product price:** 

€370.00 tax excluded

**Product codes:** 

SV1105RAS

-- BUY NOW --

## **Product description:**

This is the compact and charming version of our beloved Petit TOWER.

With a single dispensing point, it is the perfect TOWER for those with limited space, maintaining the same quality and style as its larger counterpart.

Made entirely of stainless steel, it guarantees durability and corrosion resistance, and the 5/8" thread ensures a perfect seal.

Despite its smaller size, the Petit Small TOWER does not go unnoticed and adds a touch of elegance and authenticity to the venue.

If you are looking for a compact solution without compromising on retro charm, the Petit Small TOWER is the ideal choice.