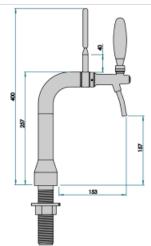

## Petit Small copper

Model:

1 Way ancient copper

**Product price:** 

€370.00 tax excluded

**Product codes:** 

SV1105RAS

-- BUY NOW --

## Synthetic features:

| PROFESSIONAL USE        | From 5/8" up to 1 way         |
|-------------------------|-------------------------------|
| INCLUDED                | Tube and recirculation        |
| 1 WAY DIMENSIONS        | Ø 32,00 mm   H 380,00 mm      |
| <b>AVAILABLE COLORS</b> | Galvanic and Powder Paint Ral |
| EXCLUDED                | Faucets and Plate holder      |

## **Product description:**

This is the compact and charming version of our beloved Petit TOWER.

With a single dispensing point, it is the perfect TOWER for those with limited space, maintaining the same quality and style as its larger counterpart.

Made entirely of stainless steel, it guarantees durability and corrosion resistance, and the 5/8" thread ensures a perfect seal.

Despite its smaller size, the Petit Small TOWER does not go unnoticed and adds a touch of elegance and authenticity to the venue.

If you are looking for a compact solution without compromising on retro charm, the Petit Small TOWER is the ideal choice.