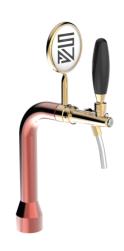

## Petit Small copper

Model:

1 Way ancient copper

**Product price:** 

€370.00 tax excluded

**Product codes:** 

SV1105RAS

-- BUY NOW --

## **Product description:**

This is the compact and charming version of our beloved Petit TOWER.

With a single dispensing point, it is the perfect TOWER for those with limited space, maintaining the same quality and style as its larger counterpart.

Made entirely of stainless steel, it guarantees durability and corrosion resistance, and the 5/8" thread ensures a perfect seal.

Despite its smaller size, the Petit Small TOWER does not go unnoticed and adds a touch of elegance and authenticity to the venue.

If you are looking for a compact solution without compromising on retro charm, the Petit Small TOWER is the ideal choice.