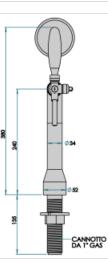

## Petit Small copper

Model:

1 Way ancient copper

**Product price:** 

€370.00 tax excluded

**Product codes:** 

SV1105RAS

-- BUY NOW --

## Synthetic features:

| PROFESSIONAL USE        | From 5/8" up to 1 way         |
|-------------------------|-------------------------------|
| INCLUDED                | Tube and recirculation        |
| 1 WAY DIMENSIONS        | Ø 32,00 mm   H 380,00 mm      |
| <b>AVAILABLE COLORS</b> | Galvanic and Powder Paint Ral |
| EXCLUDED                | Faucets and Plate holder      |

## **Product description:**

This is the compact and charming version of our beloved Petit TOWER.

With a single dispensing point, it is the perfect TOWER for those with limited space, maintaining the same quality and style as its larger counterpart.

Made entirely of stainless steel, it guarantees durability and corrosion resistance, and the 5/8" thread ensures a perfect seal.

Despite its smaller size, the Petit Small TOWER does not go unnoticed and adds a touch of elegance and authenticity to the venue.

If you are looking for a compact solution without compromising on retro charm, the Petit Small TOWER is the ideal choice.