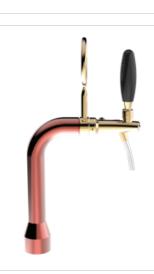

## Petit Small copper

Model:

1 Way ancient copper

**Product price:** 

€370.00 tax excluded

**Product codes:** 

SV1105RAS

-- BUY NOW --

## **Product description:**

This is the compact and charming version of our beloved Petit TOWER.

With a single dispensing point, it is the perfect TOWER for those with limited space, maintaining the same quality and style as its larger counterpart.

Made entirely of stainless steel, it guarantees durability and corrosion resistance, and the 5/8" thread ensures a perfect seal.

Despite its smaller size, the Petit Small TOWER does not go unnoticed and adds a touch of elegance and authenticity to the venue.

If you are looking for a compact solution without compromising on retro charm, the Petit Small TOWER is the ideal choice.