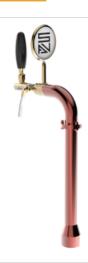

## Petit copper

Model:

1 Way ancient copper

**Product price:** 

€350.00 tax excluded

**Product codes:** 

SV1100RAS

-- BUY NOW --

## **Product description:**

An authentic retro icon, perfect for those who desire a vintage style with a unique touch in their venue.

With a single dispensing point, it stands as the ideal TOWER for those with very limited spaces, without compromising on pouring quality and beauty.

Made entirely of stainless steel, it guarantees durability and corrosion resistance, and the 5/8" thread ensures a perfect seal.

Its vintage and charming design captures the attention of everyone present, adding a touch of nostalgia and authenticity to the environment.

The Petit TOWER is the perfect choice for a unique and fascinating pouring experience.