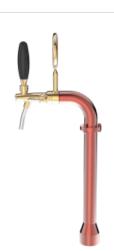

## Petit copper

Model:

1 Way ancient copper

**Product price:** 

€350.00 tax excluded

**Product codes:** 

SV1100RAS

-- BUY NOW --

## **Product description:**

An authentic retro icon, perfect for those who desire a vintage style with a unique touch in their venue.

With a single dispensing point, it stands as the ideal TOWER for those with very limited spaces, without compromising on pouring quality and beauty.

Made entirely of stainless steel, it guarantees durability and corrosion resistance, and the 5/8" thread ensures a perfect seal.

Its vintage and charming design captures the attention of everyone present, adding a touch of nostalgia and authenticity to the environment.

The Petit TOWER is the perfect choice for a unique and fascinating pouring experience.