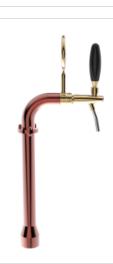

## Petit copper

Model:

1 Way ancient copper

**Product price:** 

€350.00 tax excluded

**Product codes:** 

SV1100RAS

-- BUY NOW --

## **Product description:**

An authentic retro icon, perfect for those who desire a vintage style with a unique touch in their venue.

With a single dispensing point, it stands as the ideal TOWER for those with very limited spaces, without compromising on pouring quality and beauty.

Made entirely of stainless steel, it guarantees durability and corrosion resistance, and the 5/8" thread ensures a perfect seal.

Its vintage and charming design captures the attention of everyone present, adding a touch of nostalgia and authenticity to the environment.

The Petit TOWER is the perfect choice for a unique and fascinating pouring experience.