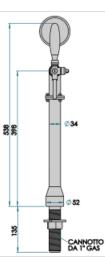

## Synthetic features:

| PROFESSIONAL USE        | From 5/8" up to 1 way         |
|-------------------------|-------------------------------|
| INCLUDED                | Tube and recirculation        |
| 1 WAY DIMENSIONS        | Ø 32,00 mm   H 538,00 mm      |
| <b>AVAILABLE COLORS</b> | Galvanic and Powder Paint Ral |
| EXCLUDED                | Faucets and Plate holder      |

## **Product description:**

An authentic retro icon, perfect for those who desire a vintage style with a unique touch in their venue.

With a single dispensing point, it stands as the ideal TOWER for those with very limited spaces, without compromising on pouring quality and beauty.

Made entirely of stainless steel, it guarantees durability and corrosion resistance, and the 5/8" thread ensures a perfect seal.

Its vintage and charming design captures the attention of everyone present, adding a touch of nostalgia and authenticity to the environment.

The Petit TOWER is the perfect choice for a unique and fascinating pouring experience.