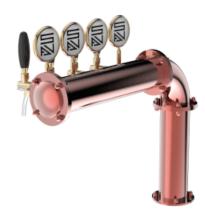

## Millennium Flag Small copper

| Model:                | Product price:         |
|-----------------------|------------------------|
| 3 Ways ancient copper | €1,390.00 tax excluded |
| 4 Ways ancient copper | Product codes:         |
| 5 Ways ancient copper | SV1413RAS              |
| 6 Ways ancient copper | BUY NOW                |

## **Product description:**

The Millennium Flag Small TOWER is a compact but equally fascinating version of its larger counterpart.

With the capacity to dispense up to 6 points, this TOWER offers exceptional performance in a smaller space.

Made entirely of stainless steel, it guarantees maximum strength and durability over time.

Inspired by the shape of a waving flag, it captures the gaze with its unique and captivating design.

Thanks to the narrower diameter of the tubing, it is the ideal choice for venues with limited spaces, still offering excellent performance and impactful aesthetics.