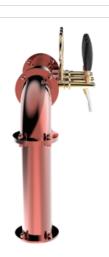

## Millennium Flag Small copper

| Model:                | Product price:         |
|-----------------------|------------------------|
| 3 Ways ancient copper | €1,390.00 tax excluded |
| 4 Ways ancient copper | Product codes:         |
| 5 Ways ancient copper | SV1413RAS              |
| 6 Ways ancient copper | BUY NOW                |

## **Product description:**

The Millennium Flag Small TOWER is a compact but equally fascinating version of its larger counterpart.

With the capacity to dispense up to 6 points, this TOWER offers exceptional performance in a smaller space.

Made entirely of stainless steel, it guarantees maximum strength and durability over time.

Inspired by the shape of a waving flag, it captures the gaze with its unique and captivating design.

Thanks to the narrower diameter of the tubing, it is the ideal choice for venues with limited spaces, still offering excellent performance and impactful aesthetics.