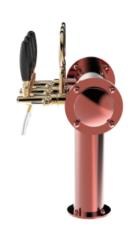

## Millennium Flag Small copper

| Model:                | Product price:         |
|-----------------------|------------------------|
| 3 Ways ancient copper | €1,390.00 tax excluded |
| 4 Ways ancient copper | Product codes:         |
| 5 Ways ancient copper | SV1413RAS              |
| 6 Ways ancient copper | BUY NOW                |

## **Product description:**

The Millennium Flag Small TOWER is a compact but equally fascinating version of its larger counterpart.

With the capacity to dispense up to 6 points, this TOWER offers exceptional performance in a smaller space.

Made entirely of stainless steel, it guarantees maximum strength and durability over time.

Inspired by the shape of a waving flag, it captures the gaze with its unique and captivating design.

Thanks to the narrower diameter of the tubing, it is the ideal choice for venues with limited spaces, still offering excellent performance and impactful aesthetics.