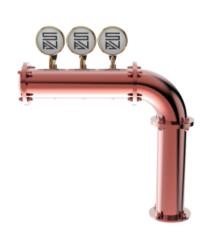

## Millennium Flag Small copper

| Model:                | Product price:         |
|-----------------------|------------------------|
| 3 Ways ancient copper | €1,390.00 tax excluded |
| 4 Ways ancient copper | Product codes:         |
| 5 Ways ancient copper | SV1413RAS              |
| 6 Ways ancient copper | BUY NOW                |

## **Product description:**

The Millennium Flag Small TOWER is a compact but equally fascinating version of its larger counterpart.

With the capacity to dispense up to 6 points, this TOWER offers exceptional performance in a smaller space.

Made entirely of stainless steel, it guarantees maximum strength and durability over time.

Inspired by the shape of a waving flag, it captures the gaze with its unique and captivating design.

Thanks to the narrower diameter of the tubing, it is the ideal choice for venues with limited spaces, still offering excellent performance and impactful aesthetics.