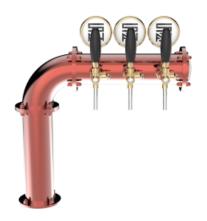

## Millennium Flag Small copper

| Model:                | Product price:         |
|-----------------------|------------------------|
| 3 Ways ancient copper | €1,390.00 tax excluded |
| 4 Ways ancient copper | Product codes:         |
| 5 Ways ancient copper | SV1413RAS              |
| 6 Ways ancient copper | BUY NOW                |

## **Product description:**

The Millennium Flag Small TOWER is a compact but equally fascinating version of its larger counterpart.

With the capacity to dispense up to 6 points, this TOWER offers exceptional performance in a smaller space.

Made entirely of stainless steel, it guarantees maximum strength and durability over time.

Inspired by the shape of a waving flag, it captures the gaze with its unique and captivating design.

Thanks to the narrower diameter of the tubing, it is the ideal choice for venues with limited spaces, still offering excellent performance and impactful aesthetics.