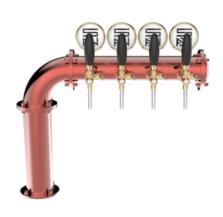

## Millennium Flag Small copper

| Model:                | Product price:         |
|-----------------------|------------------------|
| 3 Ways ancient copper | €1,390.00 tax excluded |
| 4 Ways ancient copper | Product codes:         |
| 5 Ways ancient copper | SV1413RAS              |
| 6 Ways ancient copper | BUY NOW                |

## **Product description:**

The Millennium Flag Small TOWER is a compact but equally fascinating version of its larger counterpart.

With the capacity to dispense up to 6 points, this TOWER offers exceptional performance in a smaller space.

Made entirely of stainless steel, it guarantees maximum strength and durability over time.

Inspired by the shape of a waving flag, it captures the gaze with its unique and captivating design.

Thanks to the narrower diameter of the tubing, it is the ideal choice for venues with limited spaces, still offering excellent performance and impactful aesthetics.