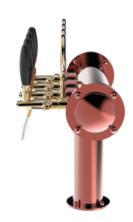

## Millennium Flag Small copper

| Model:                | Product price:         |
|-----------------------|------------------------|
| 3 Ways ancient copper | €1,390.00 tax excluded |
| 4 Ways ancient copper | Product codes:         |
| 5 Ways ancient copper | SV1413RAS              |
| 6 Ways ancient copper | BUY NOW                |

## **Product description:**

The Millennium Flag Small TOWER is a compact but equally fascinating version of its larger counterpart.

With the capacity to dispense up to 6 points, this TOWER offers exceptional performance in a smaller space.

Made entirely of stainless steel, it guarantees maximum strength and durability over time.

Inspired by the shape of a waving flag, it captures the gaze with its unique and captivating design.

Thanks to the narrower diameter of the tubing, it is the ideal choice for venues with limited spaces, still offering excellent performance and impactful aesthetics.