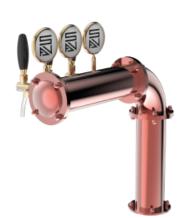

## Millennium Flag Small copper

| Model:                | Product price:         |
|-----------------------|------------------------|
| 3 Ways ancient copper | €1,390.00 tax excluded |
| 4 Ways ancient copper | Product codes:         |
| 5 Ways ancient copper | SV1413RAS              |
| 6 Ways ancient copper | BUY NOW                |

## **Product description:**

The Millennium Flag Small TOWER is a compact but equally fascinating version of its larger counterpart.

With the capacity to dispense up to 6 points, this TOWER offers exceptional performance in a smaller space.

Made entirely of stainless steel, it guarantees maximum strength and durability over time.

Inspired by the shape of a waving flag, it captures the gaze with its unique and captivating design.

Thanks to the narrower diameter of the tubing, it is the ideal choice for venues with limited spaces, still offering excellent performance and impactful aesthetics.