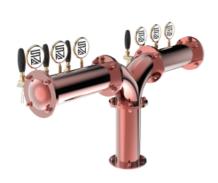

## Millennium Y copper

Majestic and elegant structure with a dispensing capacity of up to 10 points: the Millennium Y TOWER offers a versatile solution for multiple needs.

Made entirely of stainless steel, it is synonymous with robustness and reliability.

The "Y" shape design makes this TOWER an aesthetic and functional option, ensuring perfect beverage distribution.

The Millennium Y TOWER is ideal for venues that want to offer a wide selection of drinks and represents a stylistic and functional reference point for any environment.