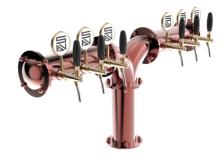

# Millennium Y copper

10 Ways ancient copper

| Model:                | Product price          |
|-----------------------|------------------------|
| 6 Ways ancient copper | €2,720.00 tax excluded |
|                       |                        |
| 8 Ways ancient copper |                        |
|                       | Product codes          |

## Millennium Y copper

Majestic and elegant structure with a dispensing capacity of up to 10 points: the Millennium Y TOWER offers a versatile solution for multiple needs.

Made entirely of stainless steel, it is synonymous with robustness and reliability.

The "Y" shape design makes this TOWER an aesthetic and functional option, ensuring perfect beverage distribution.

The Millennium Y TOWER is ideal for venues that want to offer a wide selection of drinks and represents a stylistic and functional reference point for any environment.