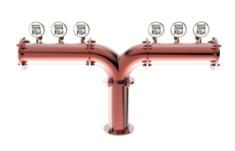

## Millennium Y copper

Majestic and elegant structure with a dispensing capacity of up to 10 points: the Millennium Y TOWER offers a versatile solution for multiple needs.

Made entirely of stainless steel, it is synonymous with robustness and reliability.

The "Y" shape design makes this TOWER an aesthetic and functional option, ensuring perfect beverage distribution.

The Millennium Y TOWER is ideal for venues that want to offer a wide selection of drinks and represents a stylistic and functional reference point for any environment.