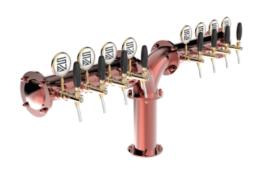

## Millennium Y copper

Majestic and elegant structure with a dispensing capacity of up to 10 points: the Millennium Y TOWER offers a versatile solution for multiple needs.

Made entirely of stainless steel, it is synonymous with robustness and reliability.

The "Y" shape design makes this TOWER an aesthetic and functional option, ensuring perfect beverage distribution.

The Millennium Y TOWER is ideal for venues that want to offer a wide selection of drinks and represents a stylistic and functional reference point for any environment.