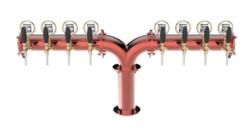

# Millennium Y copper

10 Ways ancient copper

| Model:                | Product price          |
|-----------------------|------------------------|
| 6 Ways ancient copper | €2,720.00 tax excluded |
|                       |                        |
| 8 Ways ancient copper |                        |
|                       | Product codes          |

## Millennium Y copper

Majestic and elegant structure with a dispensing capacity of up to 10 points: the Millennium Y TOWER offers a versatile solution for multiple needs.

Made entirely of stainless steel, it is synonymous with robustness and reliability.

The "Y" shape design makes this TOWER an aesthetic and functional option, ensuring perfect beverage distribution.

The Millennium Y TOWER is ideal for venues that want to offer a wide selection of drinks and represents a stylistic and functional reference point for any environment.