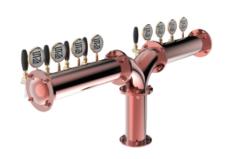

# Millennium Y copper

10 Ways ancient copper

| Model:                | Product price          |
|-----------------------|------------------------|
| 6 Ways ancient copper | €2,720.00 tax excluded |
|                       |                        |
| 8 Ways ancient copper |                        |
|                       | Product codes          |

## Millennium Y copper

Majestic and elegant structure with a dispensing capacity of up to 10 points: the Millennium Y TOWER offers a versatile solution for multiple needs.

Made entirely of stainless steel, it is synonymous with robustness and reliability.

The "Y" shape design makes this TOWER an aesthetic and functional option, ensuring perfect beverage distribution.

The Millennium Y TOWER is ideal for venues that want to offer a wide selection of drinks and represents a stylistic and functional reference point for any environment.