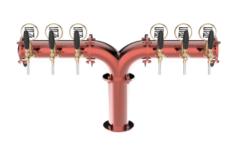

# Millennium Y copper

10 Ways ancient copper

| Model:                | Product price          |
|-----------------------|------------------------|
| 6 Ways ancient copper | €2,720.00 tax excluded |
|                       |                        |
| 8 Ways ancient copper |                        |
|                       | Product codes          |

## Millennium Y copper

Majestic and elegant structure with a dispensing capacity of up to 10 points: the Millennium Y TOWER offers a versatile solution for multiple needs.

Made entirely of stainless steel, it is synonymous with robustness and reliability.

The "Y" shape design makes this TOWER an aesthetic and functional option, ensuring perfect beverage distribution.

The Millennium Y TOWER is ideal for venues that want to offer a wide selection of drinks and represents a stylistic and functional reference point for any environment.