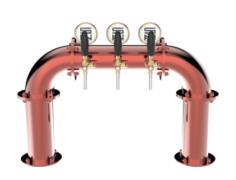

## **Product description:**

An extraordinary solution for managing up to 8 dispensing points.

Made entirely of stainless steel with a 5/8" thread, this TOWER stands out for its unique and imposing design, inspired by a bridge that recalls the robustness and grandeur of great architectural works.

In addition to functionality, the Millennium Bridge is also a source of pride for the venue, capturing attention and leaving a lasting impression on customers.

With the Millennium Bridge TOWER, you can offer an extraordinary pouring experience and convey a sense of prestige and reliability.