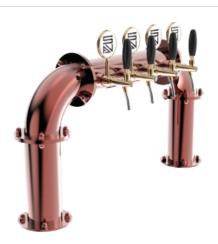

## Millennium Bridge copper

| Model:                | Product price:         |
|-----------------------|------------------------|
| 3 Ways ancient copper | €1,955.00 tax excluded |
| 4 Ways ancient copper | Product codes:         |
| 5 Ways ancient copper | SV1315RAS              |
| 6 Ways ancient copper | BUY NOW                |
| 7 Ways ancient copper |                        |
| 8 Ways ancient copper |                        |

## **Product description:**

An extraordinary solution for managing up to 8 dispensing points.

Made entirely of stainless steel with a 5/8" thread, this TOWER stands out for its unique and imposing design, inspired by a bridge that recalls the robustness and grandeur of great architectural works.

In addition to functionality, the Millennium Bridge is also a source of pride for the venue, capturing attention and leaving a lasting impression on customers.

With the Millennium Bridge TOWER, you can offer an extraordinary pouring experience and convey a sense of prestige and reliability.