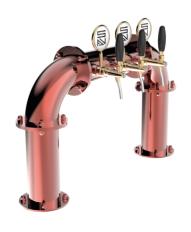

## **Product description:**

An extraordinary solution for managing up to 8 dispensing points.

Made entirely of stainless steel with a 5/8" thread, this TOWER stands out for its unique and imposing design, inspired by a bridge that recalls the robustness and grandeur of great architectural works.

In addition to functionality, the Millennium Bridge is also a source of pride for the venue, capturing attention and leaving a lasting impression on customers.

With the Millennium Bridge TOWER, you can offer an extraordinary pouring experience and convey a sense of prestige and reliability.