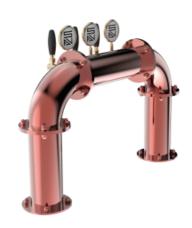

## **Product description:**

An extraordinary solution for managing up to 8 dispensing points.

Made entirely of stainless steel with a 5/8" thread, this TOWER stands out for its unique and imposing design, inspired by a bridge that recalls the robustness and grandeur of great architectural works.

In addition to functionality, the Millennium Bridge is also a source of pride for the venue, capturing attention and leaving a lasting impression on customers.

With the Millennium Bridge TOWER, you can offer an extraordinary pouring experience and convey a sense of prestige and reliability.