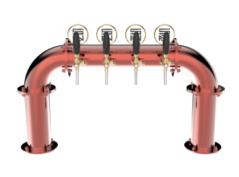

## Millennium Bridge copper

| Model:                | Product price:         |
|-----------------------|------------------------|
| 3 Ways ancient copper | €1,955.00 tax excluded |
| 4 Ways ancient copper | Product codes:         |
| 5 Ways ancient copper | SV1315RAS              |
| 6 Ways ancient copper | BUY NOW                |
| 7 Ways ancient copper |                        |
| 8 Ways ancient copper |                        |

## **Product description:**

An extraordinary solution for managing up to 8 dispensing points.

Made entirely of stainless steel with a 5/8" thread, this TOWER stands out for its unique and imposing design, inspired by a bridge that recalls the robustness and grandeur of great architectural works.

In addition to functionality, the Millennium Bridge is also a source of pride for the venue, capturing attention and leaving a lasting impression on customers.

With the Millennium Bridge TOWER, you can offer an extraordinary pouring experience and convey a sense of prestige and reliability.