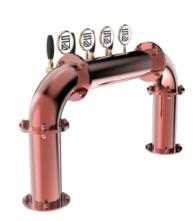

## Millennium Bridge copper

| Model:                | Product price:         |
|-----------------------|------------------------|
| 3 Ways ancient copper | €1,955.00 tax excluded |
| 4 Ways ancient copper | Product codes:         |
| 5 Ways ancient copper | SV1315RAS              |
| 6 Ways ancient copper | BUY NOW                |
| 7 Ways ancient copper |                        |
| 8 Ways ancient copper |                        |

## Synthetic features:

| PROFESSIONAL USE  | From 5/8" up to 8 ways                   |
|-------------------|------------------------------------------|
| INCLUDED          | Tube and recirculation                   |
| 3 WAYS DIMENSIONS | Ø 114,30 mm   H 578,00 mm   L 835,00 mm  |
| 4 WAYS DIMENSIONS | Ø 114,30 mm   H 578,00 mm   L 959,00 mm  |
| 5 WAYS DIMENSIONS | Ø 114,30 mm   H 578,00 mm   L 1083,00 mm |
| 6 WAYS DIMENSIONS | Ø 114,30 mm   H 578,00 mm   L 1207,00 mm |
| 7 WAYS DIMENSIONS | Ø 114,30 mm   H 578,00 mm   L 1331,00 mm |
| 8 WAYS DIMENSIONS | Ø 114,30 mm   H 578,00 mm   L 1357,00 mm |
| AVAILABLE COLORS  | Galvanic and Powder Paint Ral            |
| EXCLUDED          | Faucets and Plate holder                 |

## **Product description:**

An extraordinary solution for managing up to 8 dispensing points.

Made entirely of stainless steel with a 5/8" thread, this TOWER stands out for its unique and imposing design, inspired by a bridge that recalls the robustness and grandeur of great architectural works.

In addition to functionality, the Millennium Bridge is also a source of pride for the venue, capturing attention and leaving a lasting impression on customers.

With the Millennium Bridge TOWER, you can offer an extraordinary pouring experience and convey a sense of prestige and reliability.