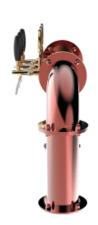

## **Product description:**

An extraordinary solution for managing up to 8 dispensing points.

Made entirely of stainless steel with a 5/8" thread, this TOWER stands out for its unique and imposing design, inspired by a bridge that recalls the robustness and grandeur of great architectural works.

In addition to functionality, the Millennium Bridge is also a source of pride for the venue, capturing attention and leaving a lasting impression on customers.

With the Millennium Bridge TOWER, you can offer an extraordinary pouring experience and convey a sense of prestige and reliability.