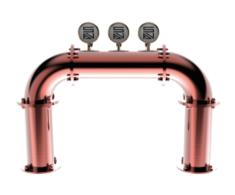

## Millennium Bridge copper

| Model:                | Product price:         |
|-----------------------|------------------------|
| 3 Ways ancient copper | €1,955.00 tax excluded |
| 4 Ways ancient copper | Product codes:         |
| 5 Ways ancient copper | SV1315RAS              |
| 6 Ways ancient copper | BUY NOW                |
| 7 Ways ancient copper |                        |
| 8 Ways ancient copper |                        |

## **Product description:**

An extraordinary solution for managing up to 8 dispensing points.

Made entirely of stainless steel with a 5/8" thread, this TOWER stands out for its unique and imposing design, inspired by a bridge that recalls the robustness and grandeur of great architectural works.

In addition to functionality, the Millennium Bridge is also a source of pride for the venue, capturing attention and leaving a lasting impression on customers.

With the Millennium Bridge TOWER, you can offer an extraordinary pouring experience and convey a sense of prestige and reliability.