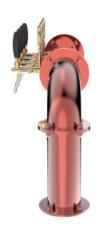

## Millennium Bridge copper

| Model:                | Product price:         |
|-----------------------|------------------------|
| 3 Ways ancient copper | €1,955.00 tax excluded |
| 4 Ways ancient copper | Product codes:         |
| 5 Ways ancient copper | SV1315RAS              |
| 6 Ways ancient copper | BUY NOW                |
| 7 Ways ancient copper |                        |
| 8 Ways ancient copper |                        |

## **Product description:**

An extraordinary solution for managing up to 8 dispensing points.

Made entirely of stainless steel with a 5/8" thread, this TOWER stands out for its unique and imposing design, inspired by a bridge that recalls the robustness and grandeur of great architectural works.

In addition to functionality, the Millennium Bridge is also a source of pride for the venue, capturing attention and leaving a lasting impression on customers.

With the Millennium Bridge TOWER, you can offer an extraordinary pouring experience and convey a sense of prestige and reliability.