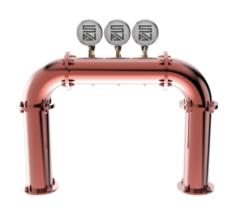

## Millennium Bridge Small copper

| Model:                | Product price:         |
|-----------------------|------------------------|
| 3 Ways ancient copper | €1,881.00 tax excluded |
| 4 Ways ancient copper | Product codes:         |
| 5 Ways ancient copper | SV1417RAS              |
| 6 Ways ancient copper | BUY NOW                |

## **Product description:**

This is a compact but equally powerful version of our renowned Millennium Bridge.

With a dispensing capacity of up to 6 points and a 5/8" thread, this TOWER is perfect for venues that want to maximize efficiency and reduce space occupancy.

Made of stainless steel, it maintains all the distinctive features of the Millennium Bridge, such as the unique bridge-inspired design, but with a narrower tubular to fit smaller spaces.

The Millennium Bridge Small TOWER is an excellent choice to cleverly combine functionality and style in a compact form.