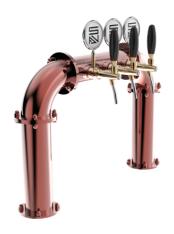

## Millennium Bridge Small copper

| Model:                | Product price:         |
|-----------------------|------------------------|
| 3 Ways ancient copper | €1,881.00 tax excluded |
| 4 Ways ancient copper | Product codes:         |
| 5 Ways ancient copper | SV1417RAS              |
| 6 Ways ancient copper | BUY NOW                |

## **Product description:**

This is a compact but equally powerful version of our renowned Millennium Bridge.

With a dispensing capacity of up to 6 points and a 5/8" thread, this TOWER is perfect for venues that want to maximize efficiency and reduce space occupancy.

Made of stainless steel, it maintains all the distinctive features of the Millennium Bridge, such as the unique bridge-inspired design, but with a narrower tubular to fit smaller spaces.

The Millennium Bridge Small TOWER is an excellent choice to cleverly combine functionality and style in a compact form.