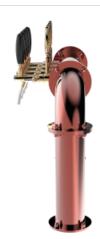

## Millennium Bridge Small copper

| Model:                | Product price:         |
|-----------------------|------------------------|
| 3 Ways ancient copper | €1,881.00 tax excluded |
| 4 Ways ancient copper | Product codes:         |
| 5 Ways ancient copper | SV1417RAS              |
| 6 Ways ancient copper | BUY NOW                |

## **Product description:**

This is a compact but equally powerful version of our renowned Millennium Bridge.

With a dispensing capacity of up to 6 points and a 5/8" thread, this TOWER is perfect for venues that want to maximize efficiency and reduce space occupancy.

Made of stainless steel, it maintains all the distinctive features of the Millennium Bridge, such as the unique bridge-inspired design, but with a narrower tubular to fit smaller spaces.

The Millennium Bridge Small TOWER is an excellent choice to cleverly combine functionality and style in a compact form.