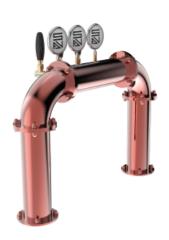

## Millennium Bridge Small copper

| Model:                | Product price:         |
|-----------------------|------------------------|
| 3 Ways ancient copper | €1,881.00 tax excluded |
| 4 Ways ancient copper | Product codes:         |
| 5 Ways ancient copper | SV1417RAS              |
| 6 Ways ancient copper | BUY NOW                |

## **Product description:**

This is a compact but equally powerful version of our renowned Millennium Bridge.

With a dispensing capacity of up to 6 points and a 5/8" thread, this TOWER is perfect for venues that want to maximize efficiency and reduce space occupancy.

Made of stainless steel, it maintains all the distinctive features of the Millennium Bridge, such as the unique bridge-inspired design, but with a narrower tubular to fit smaller spaces.

The Millennium Bridge Small TOWER is an excellent choice to cleverly combine functionality and style in a compact form.