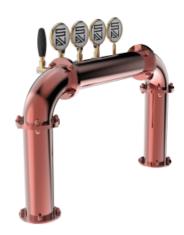

## Millennium Bridge Small copper

| Model:                | Product price:         |
|-----------------------|------------------------|
| 3 Ways ancient copper | €1,881.00 tax excluded |
| 4 Ways ancient copper | Product codes:         |
| 5 Ways ancient copper | SV1417RAS              |
| 6 Ways ancient copper | BUY NOW                |

## Synthetic features:

| <b>PROFESSIONAL USE</b> | From 5/8" up to 6 ways                 |  |
|-------------------------|----------------------------------------|--|
| INCLUDED                | Tube and recirculation                 |  |
| 3 WAYS DIMENSIONS       | Ø 88,60 mm   H 554,00 mm   L 674,00 mm |  |
| 4 WAYS DIMENSIONS       | Ø 88,60 mm   H 554,00 mm   L 768,00 mm |  |
| 5 WAYS DIMENSIONS       | Ø 88,60 mm   H 554,00 mm   L 862,00 mm |  |
| 6 WAYS DIMENSIONS       | Ø 88,60 mm   H 554,00 mm   L 956,00 mm |  |
| <b>AVAILABLE COLORS</b> | DLORS Galvanic and Powder Paint Ral    |  |
| FXCI UDFD               | Faucets and Plate holder               |  |

## **Product description:**

This is a compact but equally powerful version of our renowned Millennium Bridge.

With a dispensing capacity of up to 6 points and a 5/8" thread, this TOWER is perfect for venues that want to maximize efficiency and reduce space occupancy.

Made of stainless steel, it maintains all the distinctive features of the Millennium Bridge, such as the unique bridge-inspired design, but with a narrower tubular to fit smaller spaces.

The Millennium Bridge Small TOWER is an excellent choice to cleverly combine functionality and style in a compact form.