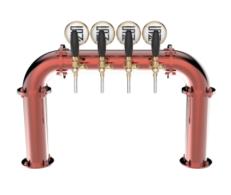

## Millennium Bridge Small copper

| Model:                | Product price:         |
|-----------------------|------------------------|
| 3 Ways ancient copper | €1,881.00 tax excluded |
| 4 Ways ancient copper | Product codes:         |
| 5 Ways ancient copper | SV1417RAS              |
| 6 Ways ancient copper | BUY NOW                |

## **Product description:**

This is a compact but equally powerful version of our renowned Millennium Bridge.

With a dispensing capacity of up to 6 points and a 5/8" thread, this TOWER is perfect for venues that want to maximize efficiency and reduce space occupancy.

Made of stainless steel, it maintains all the distinctive features of the Millennium Bridge, such as the unique bridge-inspired design, but with a narrower tubular to fit smaller spaces.

The Millennium Bridge Small TOWER is an excellent choice to cleverly combine functionality and style in a compact form.