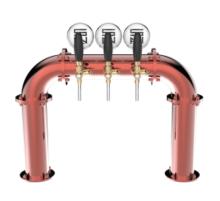

## Millennium Bridge Small copper

| Model:                | Product price:         |
|-----------------------|------------------------|
| 3 Ways ancient copper | €1,881.00 tax excluded |
| 4 Ways ancient copper | Product codes:         |
| 5 Ways ancient copper | SV1417RAS              |
| 6 Ways ancient copper | BUY NOW                |

## **Product description:**

This is a compact but equally powerful version of our renowned Millennium Bridge.

With a dispensing capacity of up to 6 points and a 5/8" thread, this TOWER is perfect for venues that want to maximize efficiency and reduce space occupancy.

Made of stainless steel, it maintains all the distinctive features of the Millennium Bridge, such as the unique bridge-inspired design, but with a narrower tubular to fit smaller spaces.

The Millennium Bridge Small TOWER is an excellent choice to cleverly combine functionality and style in a compact form.