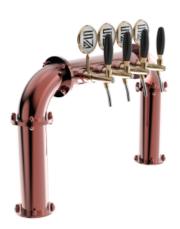

## Millennium Bridge Small copper

| Model:                | Product price:         |
|-----------------------|------------------------|
| 3 Ways ancient copper | €1,881.00 tax excluded |
| 4 Ways ancient copper | Product codes:         |
| 5 Ways ancient copper | SV1417RAS              |
| 6 Ways ancient copper | BUY NOW                |

## **Product description:**

This is a compact but equally powerful version of our renowned Millennium Bridge.

With a dispensing capacity of up to 6 points and a 5/8" thread, this TOWER is perfect for venues that want to maximize efficiency and reduce space occupancy.

Made of stainless steel, it maintains all the distinctive features of the Millennium Bridge, such as the unique bridge-inspired design, but with a narrower tubular to fit smaller spaces.

The Millennium Bridge Small TOWER is an excellent choice to cleverly combine functionality and style in a compact form.