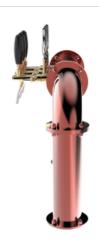

## Millennium Bridge Small copper

| Model:                | Product price:         |
|-----------------------|------------------------|
| 3 Ways ancient copper | €1,881.00 tax excluded |
| 4 Ways ancient copper | Product codes:         |
| 5 Ways ancient copper | SV1417RAS              |
| 6 Ways ancient copper | BUY NOW                |

## **Product description:**

This is a compact but equally powerful version of our renowned Millennium Bridge.

With a dispensing capacity of up to 6 points and a 5/8" thread, this TOWER is perfect for venues that want to maximize efficiency and reduce space occupancy.

Made of stainless steel, it maintains all the distinctive features of the Millennium Bridge, such as the unique bridge-inspired design, but with a narrower tubular to fit smaller spaces.

The Millennium Bridge Small TOWER is an excellent choice to cleverly combine functionality and style in a compact form.