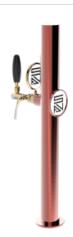

## Luxury copper

Model:

1 Way ancient copper

**Product price:** 

€390.00 tax excluded

**Product codes:** 

SV1355RAS

-- BUY NOW --

## **Product description:**

This is the epitome of simplicity and reliability in limited spaces.

With a single dispensing point and a 5/8" thread, this Stainless Steel Luxury TOWER is designed to ensure a flawless pouring experience.