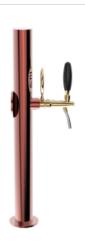

## **Product description:**

This is the epitome of simplicity and reliability in limited spaces.

With a single dispensing point and a 5/8" thread, this Stainless Steel Luxury TOWER is designed to ensure a flawless pouring experience.

Its corrosion-resistant construction guarantees long-lasting performance over time.

Thanks to its elegant and compact design, the Luxury TOWER integrates perfectly into any environment, adding a touch of refinement to your venue.