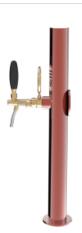

## Luxury copper

Model:

1 Way ancient copper

**Product price:** 

€390.00 tax excluded

**Product codes:** 

SV1355RAS

-- BUY NOW --

## **Product description:**

This is the epitome of simplicity and reliability in limited spaces.

With a single dispensing point and a 5/8" thread, this Stainless Steel Luxury TOWER is designed to ensure a flawless pouring experience.