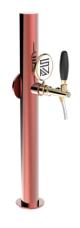

## Luxury copper

Model:

1 Way ancient copper

**Product price:** 

€390.00 tax excluded

**Product codes:** 

SV1355RAS

-- BUY NOW --

## **Product description:**

This is the epitome of simplicity and reliability in limited spaces.

With a single dispensing point and a 5/8" thread, this Stainless Steel Luxury TOWER is designed to ensure a flawless pouring experience.