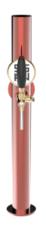

## Synthetic features:

| PROFESSIONAL USE        | From 5/8" up to 1 way         |
|-------------------------|-------------------------------|
| INCLUDED                | Tube and recirculation        |
| 1 WAY DIMENSIONS        | Ø 63,50 mm   H 667,00 mm      |
| <b>AVAILABLE COLORS</b> | Galvanic and Powder Paint Ral |
| EXCLUDED                | Faucets and Plate holder      |