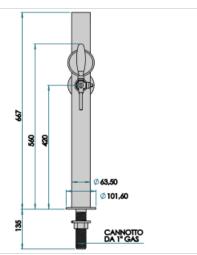

## Synthetic features:

| PROFESSIONAL USE        | From 5/8" up to 1 way         |
|-------------------------|-------------------------------|
| INCLUDED                | Tube and recirculation        |
| 1 WAY DIMENSIONS        | Ø 63,50 mm   H 667,00 mm      |
| <b>AVAILABLE COLORS</b> | Galvanic and Powder Paint Ral |
| EXCLUDED                | Faucets and Plate holder      |