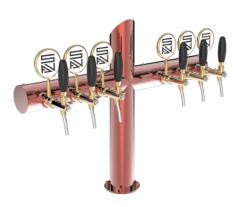

## Lucky T copper

## **Product description:**

Discover Lucky T, the professional TOWER that combines functionality and optimization thanks to its unique shape.

Made with high-quality stainless steel, Lucky T features a 5/8" thread and is available with up to 10 taps.

With its minimal and modern design, it's perfect for venues that want to maximize space usage without compromising on elegance and multiple dispensing points.

Lucky T is the ideal choice for providing an extraordinary pouring experience, ensuring unmatched quality.