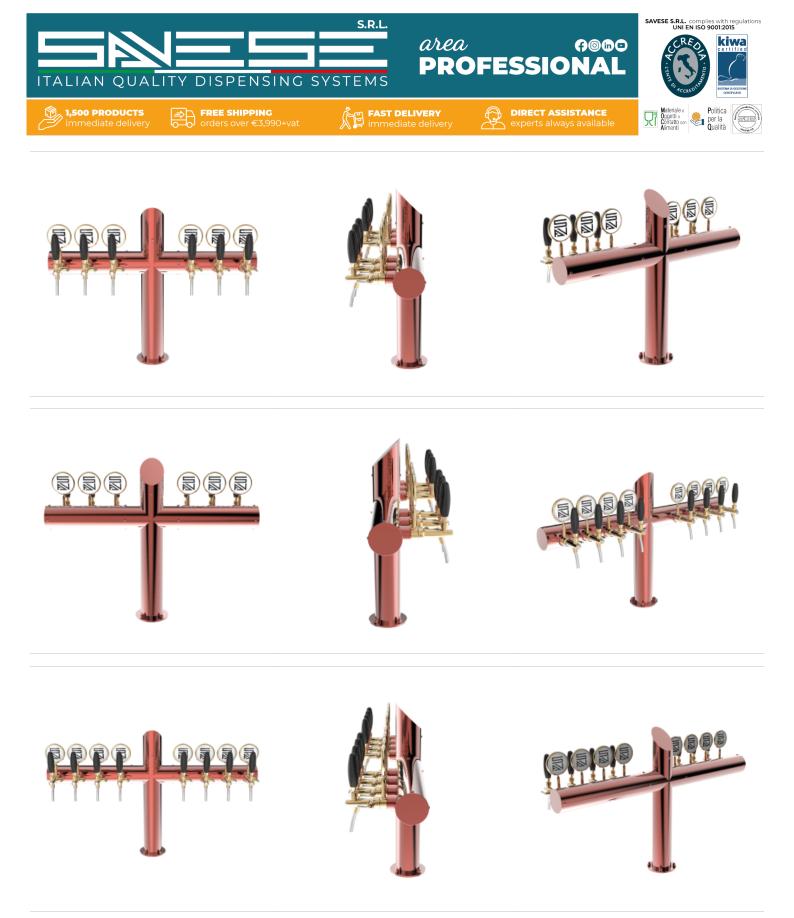

## Lucky T copper

## Synthetic features:

| PROFESSIONAL USE         | From 5/8" up to 10 ways                 |  |
|--------------------------|-----------------------------------------|--|
| INCLUDED                 | Tube and recirculation                  |  |
| <b>6 WAYS DIMENSIONS</b> | Ø 88,90 mm   H 617,00 mm   L 792,00 mm  |  |
| 8 WAYS DIMENSIONS        | Ø 88,90 mm   H 617,00 mm   L 992,00 mm  |  |
| 10 WAYS                  | Ø 88,90 mm   H 617,00 mm   L 1192,00 mm |  |
| DIMENSIONS               |                                         |  |
| AVAILABLE COLORS         | Galvanic and Powder Paint Ral           |  |
| EXCLUDED                 | Faucets and Plate holder                |  |

## **Product description:**

Discover Lucky T, the professional TOWER that combines functionality and optimization thanks to its unique shape.

Made with high-quality stainless steel, Lucky T features a 5/8" thread and is available with up to 10 taps.

With its minimal and modern design, it's perfect for venues that want to maximize space usage without compromising on elegance and multiple dispensing points.

Lucky T is the ideal choice for providing an extraordinary pouring experience, ensuring unmatched quality.