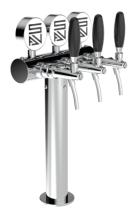

## Valencia luminous

1,500 PRODUCTS

| Model:                          | Product price:       |
|---------------------------------|----------------------|
| 3 Ways Polished stainless steel | €546.00 tax excluded |
| 4 Ways Polished stainless steel | Product codes:       |
| 5 Ways Polished stainless steel | SV1133-LUM           |
| 6 Ways Polished stainless steel | BUY NOW              |

## Synthetic features:

| PROFESSIONAL USE         | From 5/8" up to 6 ways                                      |  |
|--------------------------|-------------------------------------------------------------|--|
| INCLUDED                 | Tube and recirculation, Plate Holder Light and power supply |  |
| <b>3 WAYS DIMENSIONS</b> | Ø 63,50 mm   H 540,00 mm   L 272,00 mm                      |  |
| 4 WAYS DIMENSIONS        | Ø 63,50 mm   H 540,00 mm   L 367,00 mm                      |  |
| 5 WAYS DIMENSIONS        | Ø 63,50 mm   H 540,00 mm   L 462,00 mm                      |  |
| 6 WAYS DIMENSIONS        | Ø 63,50 mm   H 540,00 mm   L 557,00 mm                      |  |
| AVAILABLE COLORS         | Galvanic and Powder Paint Ral                               |  |
| EXCLUDED                 | Faucets                                                     |  |

## **Product description:**

Represents a true "must-have" for venues looking for a versatile and captivating option.

With the capacity to host up to 6 dispensing points and a 5/8" thread, this stainless steel TOWER offers impeccable performance.

But what makes it truly special is its simple and sophisticated design, which ensures optimal visibility and unparalleled functionality.

Thanks to its unique shape, the Valencia TOWER becomes the focal point of the environment, capturing the attention of customers and providing a perfect pouring experience.

Moreover, it's equipped with luminous medallions that enhance visibility and contribute to making the environment more captivating.

It combines style and practicality in an unparalleled way, making the venue unforgettable.