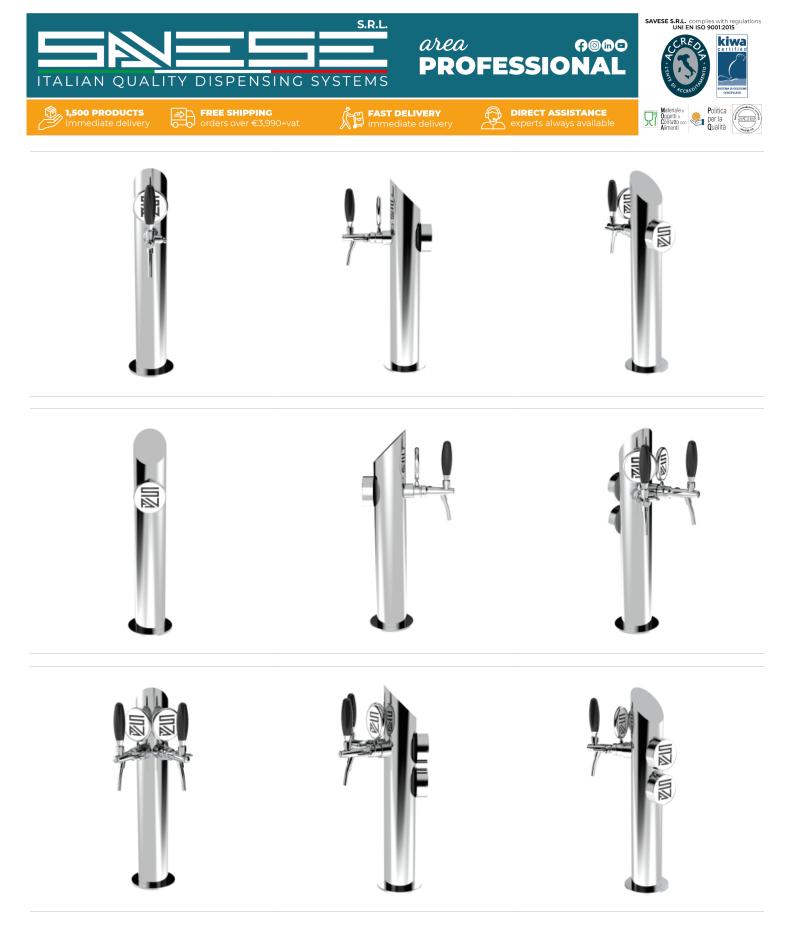

## Siviglia luminous

| Model |  |
|-------|--|
| woue  |  |
|       |  |

1 Way Polished stainless steel

Product price:

€347.00 tax excluded

2 Ways Polished stainless steel

**Product codes:** 

SV1126

## Synthetic features:

| PROFESSIONAL USE        | From 5/8" up to 2 ways                                      |
|-------------------------|-------------------------------------------------------------|
| INCLUDED                | Tube and recirculation, Plate Holder Light and power supply |
| 1, 2 WAYS<br>DIMENSIONS | Ø 88,90 mm   H 570,00 mm                                    |
| AVAILABLE COLORS        | Galvanic and Powder Paint Ral                               |
| EXCLUDED                | Faucets                                                     |

## **Product description:**

The professional Siviglia TOWER is the epitome of functionality, style, and visibility.

Made with stainless steel resistant to corrosion and featuring a 5/8" thread that ensures a perfect seal.

Moreover, it's equipped with luminous medallions that enhance visibility and contribute to making the environment more captivating.

With its elegant and minimalist aesthetics, it perfectly adapts to any environment.

The Siviglia TOWER proves to be a reliable partner for dispensing fresh beverages with high quality and represents the ideal choice for a perfect pouring experience.