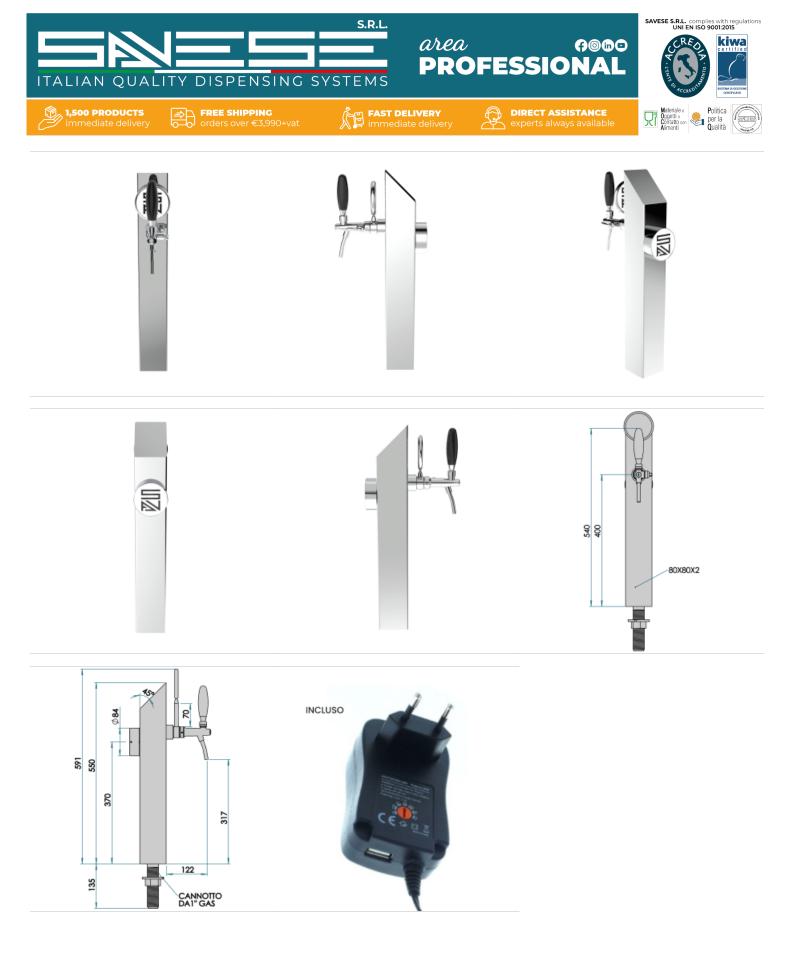

## Synthetic features:

| PROFESSIONAL USE        | From 5/8" up to 1 way                                |
|-------------------------|------------------------------------------------------|
| INCLUDED                | Tube and recirculation, Plate Holder Light and power |
|                         | supply                                               |
| <b>1 WAY DIMENSIONS</b> | P 80,00 mm   H 550,00 mm   L 80,00 mm                |
| AVAILABLE COLORS        | Galvanic and Powder Paint Ral                        |
| EXCLUDED                | Faucets                                              |