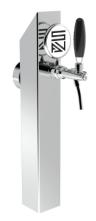

## Quadro Iuminous

Model:

1 Way Polished stainless steel

## **Product description:**

An artwork in stainless steel, a symphony of simplicity and beauty.

With a single dispensing point and a 5/8" thread, this TOWER embodies the timeless elegance of a masterpiece painted by a master.

Its square and clean shape makes it an indelible and distinctive element in the surrounding environment.

Made with high-quality materials, the Quadro TOWER is synonymous with reliability and impeccable performance.

Moreover, it's equipped with luminous medallions that enhance visibility and contribute to making the environment more captivating.

The Quadro TOWER is the perfect choice to leave a lasting impression in the hearts of your guests.