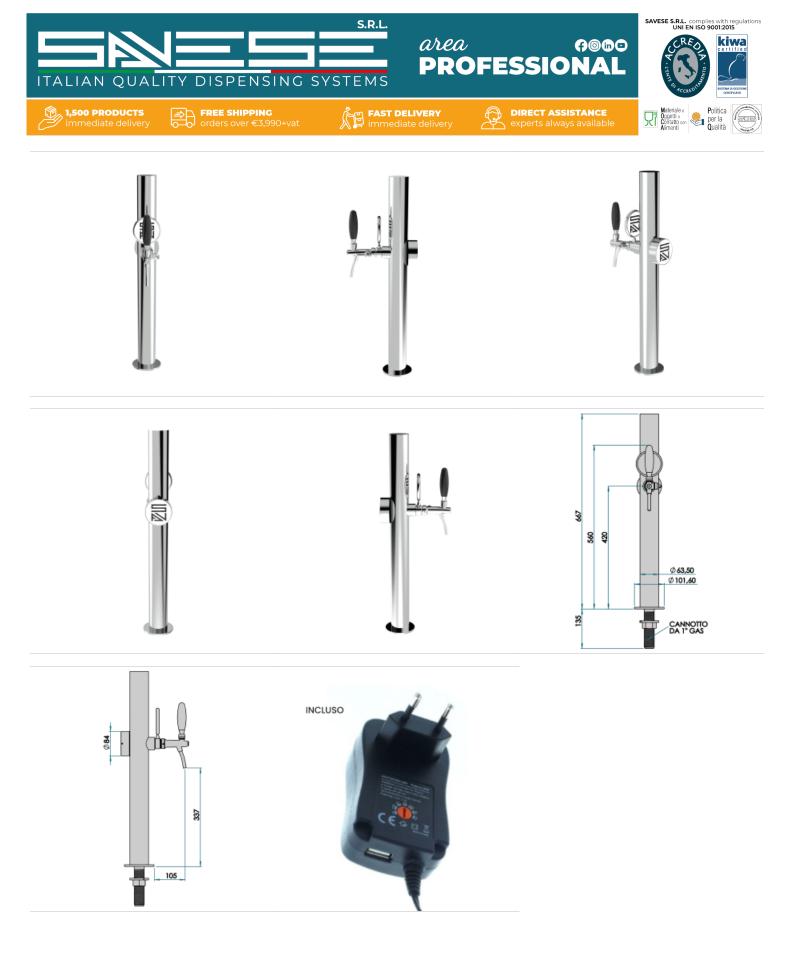

## Luxury luminous

Model:

1 Way Polished stainless steel

Product price:

€310.00 tax excluded

**Product codes:** 

SV1357

- BUY NOW -

## Synthetic features:

| PROFESSIONAL USE        | From 5/8" up to 1 way                                |
|-------------------------|------------------------------------------------------|
| INCLUDED                | Tube and recirculation, Plate Holder Light and power |
|                         | supply                                               |
| <b>1 WAY DIMENSIONS</b> | Ø 63,50 mm   H 667,00 mm                             |
| AVAILABLE COLORS        | Galvanic and Powder Paint Ral                        |
| EXCLUDED                | Faucets                                              |

## **Product description:**

This is the epitome of simplicity and reliability in small spaces.

With a single dispensing point and a 5/8" thread, this stainless steel TOWER is designed to ensure impeccable pouring experience.

Its corrosion-resistant construction ensures long-lasting durability and excellent performance over time.

Moreover, it's equipped with luminous medallions that enhance visibility and contribute to making the environment more captivating.

Thanks to its elegant and compact design, the Luxury TOWER blends seamlessly into any environment, adding a touch of sophistication to your venue.