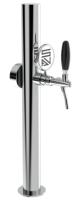

## Luxury luminous

Model:

1 Way Polished stainless steel

Product price:

€310.00 tax excluded

**Product codes:** 

SV1357

- BUY NOW -

## **Product description:**

This is the epitome of simplicity and reliability in small spaces.

With a single dispensing point and a 5/8" thread, this stainless steel TOWER is designed to ensure impeccable pouring experience.

Its corrosion-resistant construction ensures long-lasting durability and excellent performance over time.

Moreover, it's equipped with luminous medallions that enhance visibility and contribute to making the environment more captivating.

Thanks to its elegant and compact design, the Luxury TOWER blends seamlessly into any environment, adding a touch of sophistication to your venue.