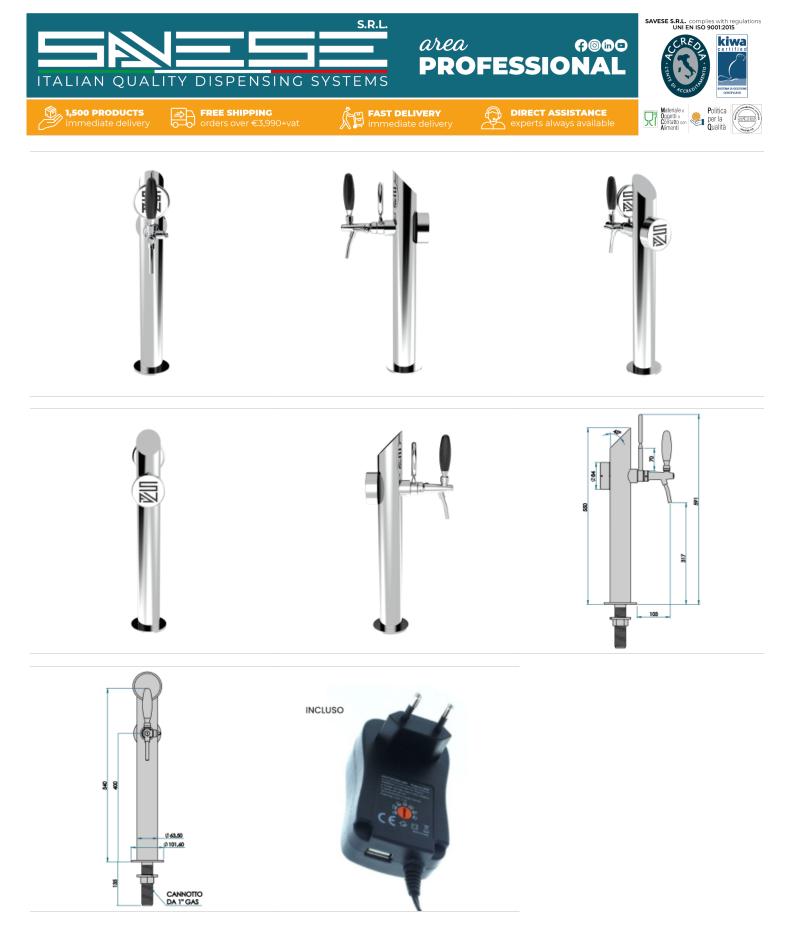

## Synthetic features:

| PROFESSIONAL USE        | From 5/8" up to 1 way                                |
|-------------------------|------------------------------------------------------|
| INCLUDED                | Tube and recirculation, Plate Holder Light and power |
|                         | supply                                               |
| <b>1 WAY DIMENSIONS</b> | Ø 63,50 mm   H 651,00 mm                             |
| AVAILABLE COLORS        | Galvanic and Powder Paint Ral                        |
| EXCLUDED                | Faucets                                              |

## **Product description:**

An elegant solution for beverage dispensing with refined and functional design.

Its slim and cylindrical structure, made entirely of stainless steel with a 5/8" thread, ensures reliability and durability.

This TOWER is the ideal solution to optimize spaces and create a modern atmosphere in the venue.

Its uniqueness and simplicity make it perfect for any place where elegance and practicality blend harmoniously.

Moreover, it's equipped with luminous medallions that enhance visibility and contribute to making the environment more captivating.

With the Slim TOWER, you can offer customers a unique and memorable pouring experience.