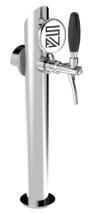

## Slim Iuminous

Model:

1 Way Polished stainless steel

## **Product description:**

An elegant solution for beverage dispensing with refined and functional design.

Its slim and cylindrical structure, made entirely of stainless steel with a 5/8" thread, ensures reliability and durability.

This TOWER is the ideal solution to optimize spaces and create a modern atmosphere in the venue.

Its uniqueness and simplicity make it perfect for any place where elegance and practicality blend harmoniously.

Moreover, it's equipped with luminous medallions that enhance visibility and contribute to making the environment more captivating.

With the Slim TOWER, you can offer customers a unique and memorable pouring experience.