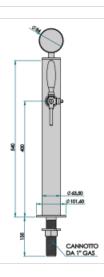

## Synthetic features:

| PROFESSIONAL USE | From 5/8" up to 1 way                                |
|------------------|------------------------------------------------------|
| INCLUDED         | Tube and recirculation, Plate Holder Light and power |
|                  | supply                                               |
| 1 WAY DIMENSIONS | Ø 63,50 mm   H 651,00 mm                             |
| AVAILABLE COLORS | Galvanic and Powder Paint Ral                        |
| EXCLUDED         | Faucets                                              |