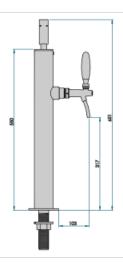

## Synthetic features:

| PROFESSIONAL USE | From 5/8" up to 1 way                                |
|------------------|------------------------------------------------------|
| INCLUDED         | Tube and recirculation, Plate Holder Light and power |
|                  | supply                                               |
| 1 WAY DIMENSIONS | Ø 63,50 mm   H 651,00 mm                             |
| AVAILABLE COLORS | Galvanic and Powder Paint Ral                        |
| EXCLUDED         | Faucets                                              |