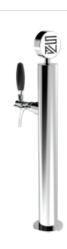

## Slim Flat luminous

Model:

1 Way Polished stainless steel

**Product price:** 

€315.00 tax excluded

**Product codes:** 

SV1170LUM

-- BUY NOW --

## **Product description:**

Seeked for those who desire a minimalist and compact design.

With its slim and low structure, this TOWER offers the same features as the Slim, but with a reduced footprint.

Made entirely of stainless steel with a 5/8" thread, it guarantees reliability and resistance to corrosion.

Its elegant simplicity perfectly fits in limited spaces, maintaining a modern atmosphere.

Moreover, it's equipped with luminous medallions that enhance visibility and contribute to making the environment more captivating.

With the Slim Flat TOWER, you can offer a unique pouring experience, combining style and functionality in a single elegant solution.