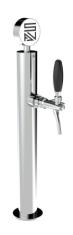

## Slim Flat luminous

Model:

1 Way Polished stainless steel

**Product price:** 

€315.00 tax excluded

**Product codes:** 

SV1170LUM

-- BUY NOW --

## **Product description:**

Seeked for those who desire a minimalist and compact design.

With its slim and low structure, this TOWER offers the same features as the Slim, but with a reduced footprint.

Made entirely of stainless steel with a 5/8" thread, it guarantees reliability and resistance to corrosion.

Its elegant simplicity perfectly fits in limited spaces, maintaining a modern atmosphere.

Moreover, it's equipped with luminous medallions that enhance visibility and contribute to making the environment more captivating.

With the Slim Flat TOWER, you can offer a unique pouring experience, combining style and functionality in a single elegant solution.