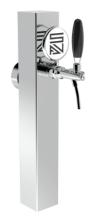

## **Quadro Flat luminous**

Model:

1 Way Polished stainless steel

## **Product description:**

A masterpiece of minimal and functional design.

With a single dispensing point and a 5/8" thread, this TOWER features a flat tap that gives it an even more modern and essential look.

Made entirely of stainless steel, it is synonymous with durability and reliability.

Moreover, it's equipped with luminous medallions that enhance visibility and contribute to making the environment more captivating.

The Quadro Flat TOWER harmoniously blends into any environment thanks to its square and clean shape, representing the ideal choice to combine aesthetics and high-quality performance.

+39 011.900 56 95 +39 366.33 64 193