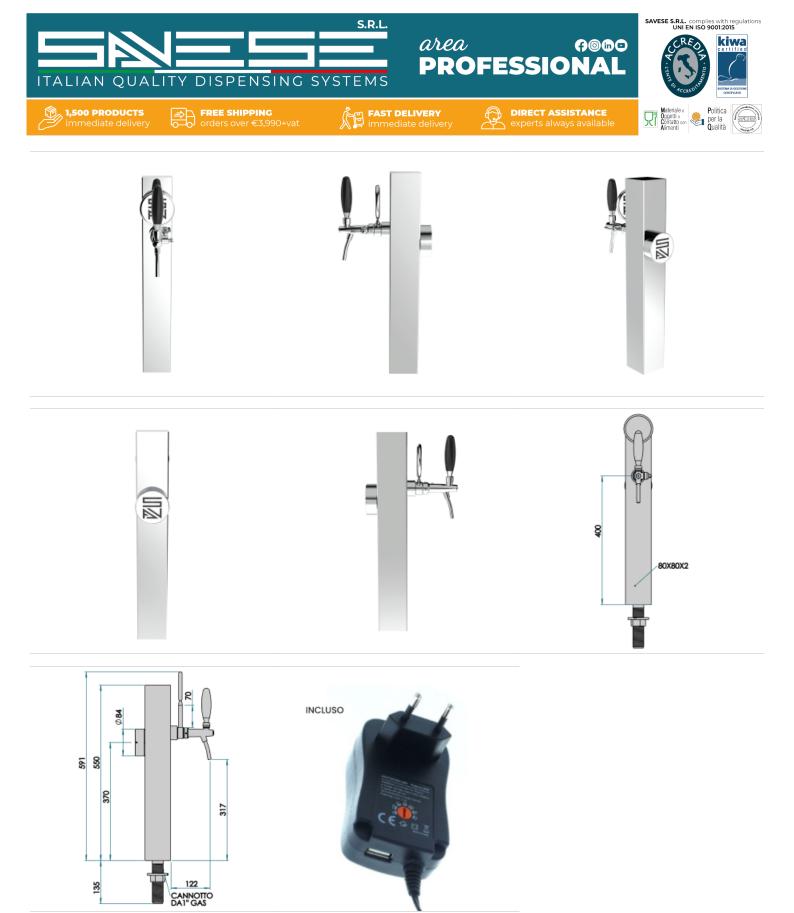

## **Quadro Flat luminous**

Model:

1 Way Polished stainless steel

## Synthetic features:

| PROFESSIONAL USE        | From 5/8" up to 1 way                                |
|-------------------------|------------------------------------------------------|
| INCLUDED                | Tube and recirculation, Plate Holder Light and power |
|                         | supply                                               |
| <b>1 WAY DIMENSIONS</b> | P 80,00 mm   H 550,00 mm   L 80,00 mm                |
| AVAILABLE COLORS        | Galvanic and Powder Paint Ral                        |
| EXCLUDED                | Faucets                                              |

## **Product description:**

A masterpiece of minimal and functional design.

With a single dispensing point and a 5/8" thread, this TOWER features a flat tap that gives it an even more modern and essential look.

Made entirely of stainless steel, it is synonymous with durability and reliability.

Moreover, it's equipped with luminous medallions that enhance visibility and contribute to making the environment more captivating.

The Quadro Flat TOWER harmoniously blends into any environment thanks to its square and clean shape, representing the ideal choice to combine aesthetics and high-quality performance.

+39 011.900 56 95 +39 366.33 64 193