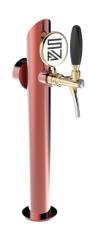

## **Product description:**

An elegant solution for beverage dispensing with refined and functional design.

Its slim and cylindrical structure, made entirely of stainless steel with a 5/8" thread, ensures reliability and durability.

This TOWER is the ideal solution to optimize spaces and create a modern atmosphere in the venue.

Its uniqueness and simplicity make it perfect for any place where elegance and practicality blend harmoniously.

Moreover, it's equipped with luminous medallions that enhance visibility and contribute to making the environment more captivating.

With the Slim TOWER, you can offer customers a unique and memorable pouring experience.