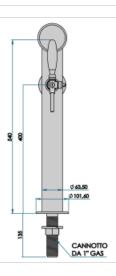

## Synthetic features:

| PROFESSIONAL USE | From 5/8" up to 1 way                                |
|------------------|------------------------------------------------------|
| INCLUDED         | Tube and recirculation, Plate Holder Light and power |
|                  | supply                                               |
| 1 WAY DIMENSIONS | Ø 63,50 mm   H 651,00 mm                             |
| AVAILABLE COLORS | Galvanic and Powder Paint Ral                        |
| EXCLUDED         | Faucets                                              |