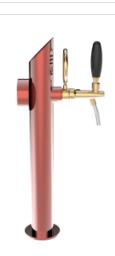

## **Product description:**

An elegant solution for beverage dispensing with refined and functional design.

Its slim and cylindrical structure, made entirely of stainless steel with a 5/8" thread, ensures reliability and durability.

This TOWER is the ideal solution to optimize spaces and create a modern atmosphere in the venue.

Its uniqueness and simplicity make it perfect for any place where elegance and practicality blend harmoniously.

Moreover, it's equipped with luminous medallions that enhance visibility and contribute to making the environment more captivating.

With the Slim TOWER, you can offer customers a unique and memorable pouring experience.