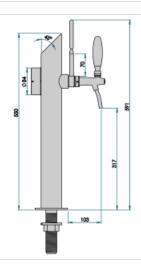

## Synthetic features:

| PROFESSIONAL USE | From 5/8" up to 1 way                                |
|------------------|------------------------------------------------------|
| INCLUDED         | Tube and recirculation, Plate Holder Light and power |
|                  | supply                                               |
| 1 WAY DIMENSIONS | Ø 63,50 mm   H 651,00 mm                             |
| AVAILABLE COLORS | Galvanic and Powder Paint Ral                        |
| EXCLUDED         | Faucets                                              |