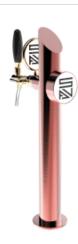

## **Product description:**

An elegant solution for beverage dispensing with refined and functional design.

Its slim and cylindrical structure, made entirely of stainless steel with a 5/8" thread, ensures reliability and durability.

This TOWER is the ideal solution to optimize spaces and create a modern atmosphere in the venue.

Its uniqueness and simplicity make it perfect for any place where elegance and practicality blend harmoniously.

Moreover, it's equipped with luminous medallions that enhance visibility and contribute to making the environment more captivating.

With the Slim TOWER, you can offer customers a unique and memorable pouring experience.