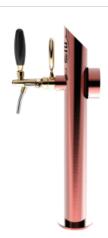

## **Product description:**

An elegant solution for beverage dispensing with refined and functional design.

Its slim and cylindrical structure, made entirely of stainless steel with a 5/8" thread, ensures reliability and durability.

This TOWER is the ideal solution to optimize spaces and create a modern atmosphere in the venue.

Its uniqueness and simplicity make it perfect for any place where elegance and practicality blend harmoniously.

Moreover, it's equipped with luminous medallions that enhance visibility and contribute to making the environment more captivating.

With the Slim TOWER, you can offer customers a unique and memorable pouring experience.