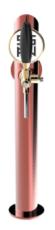

## **Product description:**

An elegant solution for beverage dispensing with refined and functional design.

Its slim and cylindrical structure, made entirely of stainless steel with a 5/8" thread, ensures reliability and durability.

This TOWER is the ideal solution to optimize spaces and create a modern atmosphere in the venue.

Its uniqueness and simplicity make it perfect for any place where elegance and practicality blend harmoniously.

Moreover, it's equipped with luminous medallions that enhance visibility and contribute to making the environment more captivating.

With the Slim TOWER, you can offer customers a unique and memorable pouring experience.