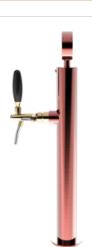

## **Product description:**

Seeked for those who desire a minimalist and compact design.

With its slim and low structure, this TOWER offers the same features as the Slim, but with a reduced footprint.

Made entirely of stainless steel with a 5/8" thread, it guarantees reliability and resistance to corrosion.

Its elegant simplicity perfectly fits in limited spaces, maintaining a modern atmosphere.

Moreover, it's equipped with luminous medallions that enhance visibility and contribute to making the environment more captivating.

With the Slim Flat TOWER, you can offer a unique pouring experience, combining style and functionality in a single elegant solution.