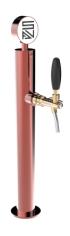

## **Product description:**

Seeked for those who desire a minimalist and compact design.

With its slim and low structure, this TOWER offers the same features as the Slim, but with a reduced footprint.

Made entirely of stainless steel with a 5/8" thread, it guarantees reliability and resistance to corrosion.

Its elegant simplicity perfectly fits in limited spaces, maintaining a modern atmosphere.

Moreover, it's equipped with luminous medallions that enhance visibility and contribute to making the environment more captivating.

With the Slim Flat TOWER, you can offer a unique pouring experience, combining style and functionality in a single elegant solution.