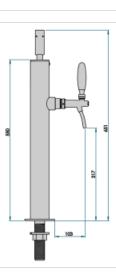

## Synthetic features:

| PROFESSIONAL USE | From 5/8" up to 1 way                                |
|------------------|------------------------------------------------------|
| INCLUDED         | Tube and recirculation, Plate Holder Light and power |
|                  | supply                                               |
| 1 WAY DIMENSIONS | Ø 63,50 mm   H 651,00 mm                             |
| AVAILABLE COLORS | Galvanic and Powder Paint Ral                        |
| EXCLUDED         | Faucets                                              |