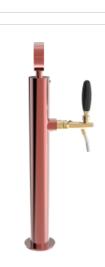

## **Product description:**

Seeked for those who desire a minimalist and compact design.

With its slim and low structure, this TOWER offers the same features as the Slim, but with a reduced footprint.

Made entirely of stainless steel with a 5/8" thread, it guarantees reliability and resistance to corrosion.

Its elegant simplicity perfectly fits in limited spaces, maintaining a modern atmosphere.

Moreover, it's equipped with luminous medallions that enhance visibility and contribute to making the environment more captivating.

With the Slim Flat TOWER, you can offer a unique pouring experience, combining style and functionality in a single elegant solution.