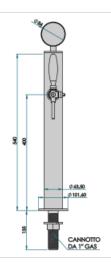

## Synthetic features:

| PROFESSIONAL USE | From 5/8" up to 1 way                                |
|------------------|------------------------------------------------------|
| INCLUDED         | Tube and recirculation, Plate Holder Light and power |
|                  | supply                                               |
| 1 WAY DIMENSIONS | Ø 63,50 mm   H 651,00 mm                             |
| AVAILABLE COLORS | Galvanic and Powder Paint Ral                        |
| EXCLUDED         | Faucets                                              |