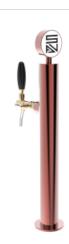

## **Product description:**

Seeked for those who desire a minimalist and compact design.

With its slim and low structure, this TOWER offers the same features as the Slim, but with a reduced footprint.

Made entirely of stainless steel with a 5/8" thread, it guarantees reliability and resistance to corrosion.

Its elegant simplicity perfectly fits in limited spaces, maintaining a modern atmosphere.

Moreover, it's equipped with luminous medallions that enhance visibility and contribute to making the environment more captivating.

With the Slim Flat TOWER, you can offer a unique pouring experience, combining style and functionality in a single elegant solution.