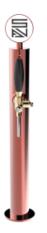

## **Product description:**

Seeked for those who desire a minimalist and compact design.

With its slim and low structure, this TOWER offers the same features as the Slim, but with a reduced footprint.

Made entirely of stainless steel with a 5/8" thread, it guarantees reliability and resistance to corrosion.

Its elegant simplicity perfectly fits in limited spaces, maintaining a modern atmosphere.

Moreover, it's equipped with luminous medallions that enhance visibility and contribute to making the environment more captivating.

With the Slim Flat TOWER, you can offer a unique pouring experience, combining style and functionality in a single elegant solution.