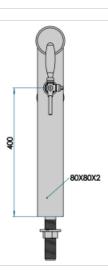

## **Product description:**

A masterpiece of minimal and functional design.

With a single dispensing point and a 5/8" thread, this TOWER features a flat tap that gives it an even more modern and essential look.

Made entirely of stainless steel, it is synonymous with durability and reliability.

Moreover, it's equipped with luminous medallions that enhance visibility and contribute to making the environment more captivating.

The Quadro Flat TOWER harmoniously blends into any environment thanks to its square and clean shape, representing the ideal choice to combine aesthetics and high-quality performance.