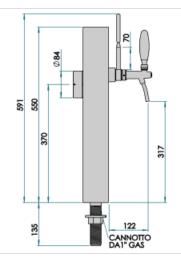

## Synthetic features:

| PROFESSIONAL USE        | From 5/8" up to 1 way                                |
|-------------------------|------------------------------------------------------|
| INCLUDED                | Tube and recirculation, Plate Holder Light and power |
|                         | supply                                               |
| 1 WAY DIMENSIONS        | P 80,00 mm   H 550,00 mm   L 80,00 mm                |
| <b>AVAILABLE COLORS</b> | Galvanic and Powder Paint Ral                        |
| EXCLUDED                | Faucets                                              |