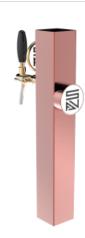

## **Product description:**

A masterpiece of minimal and functional design.

With a single dispensing point and a 5/8" thread, this TOWER features a flat tap that gives it an even more modern and essential look.

Made entirely of stainless steel, it is synonymous with durability and reliability.

Moreover, it's equipped with luminous medallions that enhance visibility and contribute to making the environment more captivating.

The Quadro Flat TOWER harmoniously blends into any environment thanks to its square and clean shape, representing the ideal choice to combine aesthetics and high-quality performance.