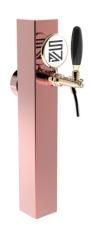

## Quadro Flat copper luminous

Model:

1 Way ancient copper

**Product price:** 

€400.00 tax excluded

**Product codes:** 

SV1352RASP

-- BUY NOW --

## **Product description:**

A masterpiece of minimal and functional design.

With a single dispensing point and a 5/8" thread, this TOWER features a flat tap that gives it an even more modern and essential look.

Made entirely of stainless steel, it is synonymous with durability and reliability.

Moreover, it's equipped with luminous medallions that enhance visibility and contribute to making the environment more captivating.

The Quadro Flat TOWER harmoniously blends into any environment thanks to its square and clean shape, representing the ideal choice to combine aesthetics and high-quality performance.