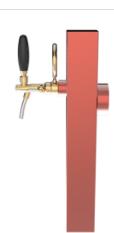

## **Product description:**

A masterpiece of minimal and functional design.

With a single dispensing point and a 5/8" thread, this TOWER features a flat tap that gives it an even more modern and essential look.

Made entirely of stainless steel, it is synonymous with durability and reliability.

Moreover, it's equipped with luminous medallions that enhance visibility and contribute to making the environment more captivating.

The Quadro Flat TOWER harmoniously blends into any environment thanks to its square and clean shape, representing the ideal choice to combine aesthetics and high-quality performance.