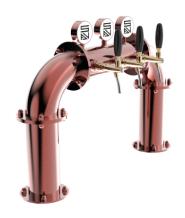

## **Product description:**

An extraordinary solution for managing up to 8 dispensing points.

Made with stainless steel and a 5/8" thread, this TOWER stands out for its unique and imposing design, inspired by a bridge that evokes the robustness and grandeur of great architectural works.

In addition to functionality, the Millennium Bridge is also a pride for the venue, capturing attention and leaving a lasting impression on customers.

Moreover, it's equipped with luminous medallions that enhance visibility and contribute to making the environment more captivating.

With the Millennium Bridge TOWER, you can offer an extraordinary pouring experience and convey a sense of prestige and reliability.