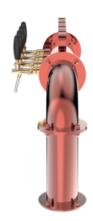

## **Product description:**

An extraordinary solution for managing up to 8 dispensing points.

Made with stainless steel and a 5/8" thread, this TOWER stands out for its unique and imposing design, inspired by a bridge that evokes the robustness and grandeur of great architectural works.

In addition to functionality, the Millennium Bridge is also a pride for the venue, capturing attention and leaving a lasting impression on customers.

Moreover, it's equipped with luminous medallions that enhance visibility and contribute to making the environment more captivating.

With the Millennium Bridge TOWER, you can offer an extraordinary pouring experience and convey a sense of prestige and reliability.