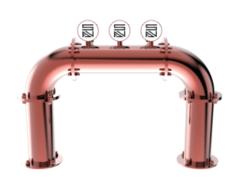

## **Product description:**

An extraordinary solution for managing up to 8 dispensing points.

Made with stainless steel and a 5/8" thread, this TOWER stands out for its unique and imposing design, inspired by a bridge that evokes the robustness and grandeur of great architectural works.

In addition to functionality, the Millennium Bridge is also a pride for the venue, capturing attention and leaving a lasting impression on customers.

Moreover, it's equipped with luminous medallions that enhance visibility and contribute to making the environment more captivating.

With the Millennium Bridge TOWER, you can offer an extraordinary pouring experience and convey a sense of prestige and reliability.