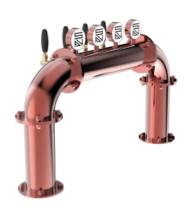

## **Product description:**

An extraordinary solution for managing up to 8 dispensing points.

Made with stainless steel and a 5/8" thread, this TOWER stands out for its unique and imposing design, inspired by a bridge that evokes the robustness and grandeur of great architectural works.

In addition to functionality, the Millennium Bridge is also a pride for the venue, capturing attention and leaving a lasting impression on customers.

Moreover, it's equipped with luminous medallions that enhance visibility and contribute to making the environment more captivating.

With the Millennium Bridge TOWER, you can offer an extraordinary pouring experience and convey a sense of prestige and reliability.