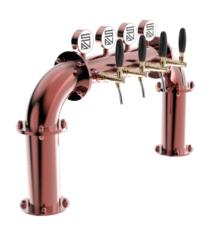

## **Product description:**

An extraordinary solution for managing up to 8 dispensing points.

Made with stainless steel and a 5/8" thread, this TOWER stands out for its unique and imposing design, inspired by a bridge that evokes the robustness and grandeur of great architectural works.

In addition to functionality, the Millennium Bridge is also a pride for the venue, capturing attention and leaving a lasting impression on customers.

Moreover, it's equipped with luminous medallions that enhance visibility and contribute to making the environment more captivating.

With the Millennium Bridge TOWER, you can offer an extraordinary pouring experience and convey a sense of prestige and reliability.