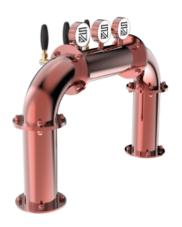

## **Product description:**

An extraordinary solution for managing up to 8 dispensing points.

Made with stainless steel and a 5/8" thread, this TOWER stands out for its unique and imposing design, inspired by a bridge that evokes the robustness and grandeur of great architectural works.

In addition to functionality, the Millennium Bridge is also a pride for the venue, capturing attention and leaving a lasting impression on customers.

Moreover, it's equipped with luminous medallions that enhance visibility and contribute to making the environment more captivating.

With the Millennium Bridge TOWER, you can offer an extraordinary pouring experience and convey a sense of prestige and reliability.