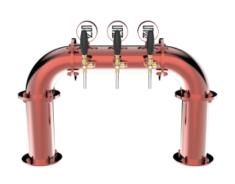

## **Product description:**

An extraordinary solution for managing up to 8 dispensing points.

Made with stainless steel and a 5/8" thread, this TOWER stands out for its unique and imposing design, inspired by a bridge that evokes the robustness and grandeur of great architectural works.

In addition to functionality, the Millennium Bridge is also a pride for the venue, capturing attention and leaving a lasting impression on customers.

Moreover, it's equipped with luminous medallions that enhance visibility and contribute to making the environment more captivating.

With the Millennium Bridge TOWER, you can offer an extraordinary pouring experience and convey a sense of prestige and reliability.