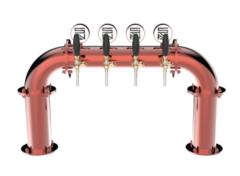

## **Product description:**

An extraordinary solution for managing up to 8 dispensing points.

Made with stainless steel and a 5/8" thread, this TOWER stands out for its unique and imposing design, inspired by a bridge that evokes the robustness and grandeur of great architectural works.

In addition to functionality, the Millennium Bridge is also a pride for the venue, capturing attention and leaving a lasting impression on customers.

Moreover, it's equipped with luminous medallions that enhance visibility and contribute to making the environment more captivating.

With the Millennium Bridge TOWER, you can offer an extraordinary pouring experience and convey a sense of prestige and reliability.