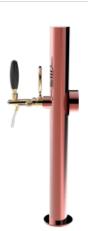

## **Product description:**

This is the epitome of simplicity and reliability in small spaces.

With a single dispensing point and a 5/8"" thread, this stainless steel TOWER is designed to ensure impeccable pouring experience.

Its corrosion-resistant construction ensures long-lasting durability and excellent performance over time.

Moreover, it's equipped with luminous medallions that enhance visibility and contribute to making the environment more captivating.

Thanks to its elegant and compact design, the Luxury TOWER blends seamlessly into any environment, adding a touch of sophistication to your venue.