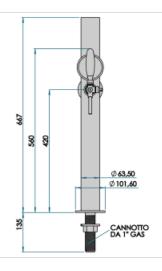

## Synthetic features:

| PROFESSIONAL USE | From 5/8" up to 1 way                                |
|------------------|------------------------------------------------------|
| INCLUDED         | Tube and recirculation, Plate Holder Light and power |
|                  | supply                                               |
| 1 WAY DIMENSIONS | Ø 63,50 mm   H 667,00 mm                             |
| AVAILABLE COLORS | Galvanic and Powder Paint Ral                        |
| EXCLUDED         | Faucets                                              |