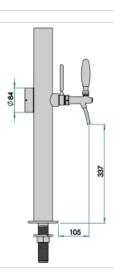

## Synthetic features:

| PROFESSIONAL USE | From 5/8" up to 1 way                                |
|------------------|------------------------------------------------------|
| INCLUDED         | Tube and recirculation, Plate Holder Light and power |
|                  | supply                                               |
| 1 WAY DIMENSIONS | Ø 63,50 mm   H 667,00 mm                             |
| AVAILABLE COLORS | Galvanic and Powder Paint Ral                        |
| EXCLUDED         | Faucets                                              |