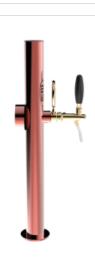

## **Product description:**

This is the epitome of simplicity and reliability in small spaces.

With a single dispensing point and a 5/8"" thread, this stainless steel TOWER is designed to ensure impeccable pouring experience.

Its corrosion-resistant construction ensures long-lasting durability and excellent performance over time.

Moreover, it's equipped with luminous medallions that enhance visibility and contribute to making the environment more captivating.

Thanks to its elegant and compact design, the Luxury TOWER blends seamlessly into any environment, adding a touch of sophistication to your venue.