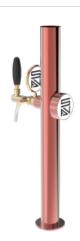

## **Product description:**

This is the epitome of simplicity and reliability in small spaces.

With a single dispensing point and a 5/8"" thread, this stainless steel TOWER is designed to ensure impeccable pouring experience.

Its corrosion-resistant construction ensures long-lasting durability and excellent performance over time.

Moreover, it's equipped with luminous medallions that enhance visibility and contribute to making the environment more captivating.

Thanks to its elegant and compact design, the Luxury TOWER blends seamlessly into any environment, adding a touch of sophistication to your venue.