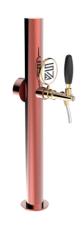

## **Product description:**

This is the epitome of simplicity and reliability in small spaces.

With a single dispensing point and a 5/8"" thread, this stainless steel TOWER is designed to ensure impeccable pouring experience.

Its corrosion-resistant construction ensures long-lasting durability and excellent performance over time.

Moreover, it's equipped with luminous medallions that enhance visibility and contribute to making the environment more captivating.

Thanks to its elegant and compact design, the Luxury TOWER blends seamlessly into any environment, adding a touch of sophistication to your venue.