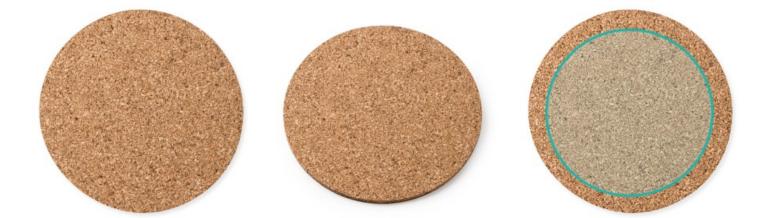

## Synthetic features:

Coasters made of natural cork. CUSTOMIZATION - Pad printing - Color laser printing MINIMUM PRODUCTION 200 units AVAILABLE COLORS (1) Brown ? Contact us for a custom quote ? Quantity discounts

## **Product description:**

Coasters made of natural cork.