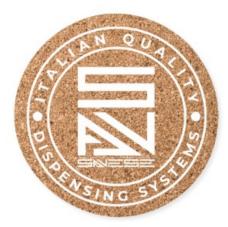

## **Coaster Chala**

| Model:                                              | Product price:             |
|-----------------------------------------------------|----------------------------|
| Base   1 color Pad printing                         | €1.48 tax excluded         |
| Base   Color laser printing<br>Savese Merchandising | Product codes:<br>PS4087-3 |

## Synthetic features:

Coasters made of natural cork. CUSTOMIZATION - Pad printing - Color laser printing MINIMUM PRODUCTION 200 units AVAILABLE COLORS (1) Brown ? Contact us for a custom quote ? Quantity discounts

## **Product description:**

Coasters made of natural cork.