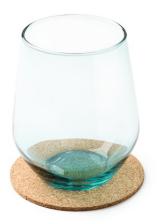

## Synthetic features:

Coasters made of natural cork. CUSTOMIZATION - Pad printing - Color laser printing MINIMUM PRODUCTION 200 units AVAILABLE COLORS (1) Brown ? Contact us for a custom quote ? Quantity discounts

## **Product description:**

Coasters made of natural cork.