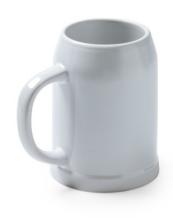

## Jug Samui

Model:

White | Color sublimation

Savese Merchandising

**Product price:** 

€16.23 tax excluded

**Product codes:** 

PS3987-2

## Synthetic features:

700 ml glossy ceramic jug for sublimation. **CUSTOMIZATION** - Color sublimation **MINIMUM PRODUCTION** 20 units **AVAILABLE COLORS** (1) White ? Contact us for a custom quote ? Quantity discounts

## **Product description:**

Ceramic carafe with special glossy sublimation finish.

Ideal carafe to customize with equal creativity.

Large capacity 700 ml.

Practical pitcher thanks to its large handles.