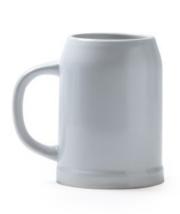

## Synthetic features:

700 ml glossy ceramic jug for sublimation. **CUSTOMIZATION** - Color sublimation **MINIMUM PRODUCTION** 20 units **AVAILABLE COLORS** (1) White ? Contact us for a custom quote ? Quantity discounts

## **Product description:**

Ceramic carafe with special glossy sublimation finish.

Ideal carafe to customize with equal creativity.

Large capacity 700 ml.

Practical pitcher thanks to its large handles.