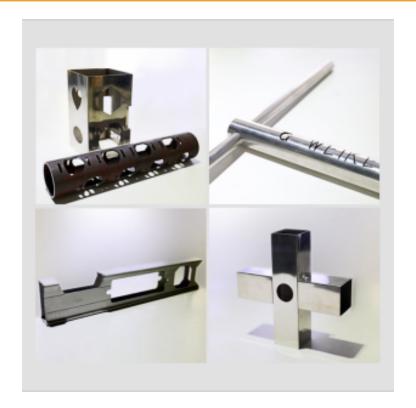

## Synthetic features:

Our laser cutting service allows us to work both with sheet metal and tubes, creating high-quality and customized products. ? Contact us for a personalized quote

## **Product description:**

Our laser cutting service allows us to work with both sheet metal and tubing, creating high-quality and customized products for our customers' needs. With our advanced technology, we are able to produce unique pieces and tailor-made projects that meet the most specific requirements.