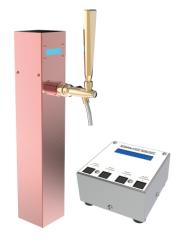

## **Product description:**

Unique experience of sharing and friendship: this is the perfect system to share drinks in a engaging way.

This innovative system allows your customers to pour their own drinks directly from the table, creating an interactive and immersive moment.

Strategically position the column and let your guests enjoy the experience of serving their own beverages.

Conviviality blends with autonomy as friends gather to toast and enjoy together.

The Quadro dell'Amicizia Column Kit promotes moments of joy and connection, transforming every gathering into a special memory.

Create a unique atmosphere and cherish the company with this astonishing pouring system.

## area **@@ PROFESSIONAL**