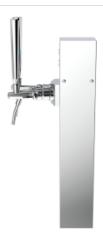

## Quadro: Polished Stainless Steel Friendship

| Model:                 | Product price:       |
|------------------------|----------------------|
| 1 way with Console     | €470.00 tax excluded |
| 2 ways with Console    | Product codes:       |
| 1 way without Console  | SV1858               |
| 2 ways without Console | BUY NOW              |

## **Product description:**

Unique experience of sharing and friendship: this is the perfect system to share drinks in a engaging way.

This innovative system allows your customers to pour their own drinks directly from the table, creating an interactive and immersive moment.

Strategically position the column and let your guests enjoy the experience of serving their own beverages.

Conviviality blends with autonomy as friends gather to toast and enjoy together.

The Quadro dell'Amicizia Column Kit promotes moments of joy and connection, transforming every gathering into a special memory.