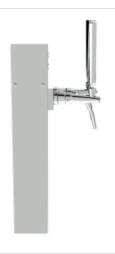

## Quadro: Polished Stainless Steel Friendship

| Model:                 | Product price:       |
|------------------------|----------------------|
| 1 way with Console     | €470.00 tax excluded |
| 2 ways with Console    | Product codes:       |
| 1 way without Console  | SV1858               |
| 2 ways without Console | BUY NOW              |

## **Product description:**

Unique experience of sharing and friendship: this is the perfect system to share drinks in a engaging way.

This innovative system allows your customers to pour their own drinks directly from the table, creating an interactive and immersive moment.

Strategically position the column and let your guests enjoy the experience of serving their own beverages.

Conviviality blends with autonomy as friends gather to toast and enjoy together.

The Quadro dell'Amicizia Column Kit promotes moments of joy and connection, transforming every gathering into a special memory.