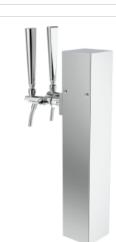

## Quadro: Polished Stainless Steel Friendship

| Model:                 | Product price:       |
|------------------------|----------------------|
| 1 way with Console     | €470.00 tax excluded |
| 2 ways with Console    | Product codes:       |
| 1 way without Console  | SV1858               |
| 2 ways without Console | BUY NOW              |

## **Product description:**

Unique experience of sharing and friendship: this is the perfect system to share drinks in a engaging way.

This innovative system allows your customers to pour their own drinks directly from the table, creating an interactive and immersive moment.

Strategically position the column and let your guests enjoy the experience of serving their own beverages.

Conviviality blends with autonomy as friends gather to toast and enjoy together.

The Quadro dell'Amicizia Column Kit promotes moments of joy and connection, transforming every gathering into a special memory.