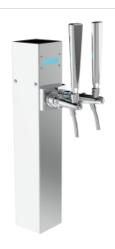

## Synthetic features:

| PROFESSIONAL USE | From 5/8" up to 2 ways                  |  |
|------------------|-----------------------------------------|--|
| INCLUDED         | Tube and recirculation                  |  |
| 1, 2 WAYS        | P 100,00 mm   H 550,00 mm   L 100,00 mm |  |
| DIMENSIONS       |                                         |  |
| AVAILABLE COLORS | Galvanic and Powder Paint Ral           |  |
| EXCLUDED         | Faucets and Plate holder                |  |