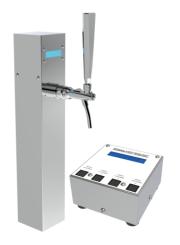

## Quadro: Polished Stainless Steel Friendship

| Model:                 | Product price:       |
|------------------------|----------------------|
| 1 way with Console     | €470.00 tax excluded |
| 2 ways with Console    | Product codes:       |
| 1 way without Console  | SV1858               |
| 2 ways without Console | BUY NOW              |

## **Product description:**

Unique experience of sharing and friendship: this is the perfect system to share drinks in a engaging way.

This innovative system allows your customers to pour their own drinks directly from the table, creating an interactive and immersive moment.

Strategically position the column and let your guests enjoy the experience of serving their own beverages.

Conviviality blends with autonomy as friends gather to toast and enjoy together.

The Quadro dell'Amicizia Column Kit promotes moments of joy and connection, transforming every gathering into a special memory.