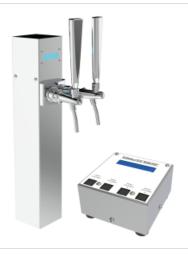

## Quadro: Polished Stainless Steel Friendship

| Model:                 | Product price:       |
|------------------------|----------------------|
| 1 way with Console     | €470.00 tax excluded |
| 2 ways with Console    | Product codes:       |
| 1 way without Console  | SV1858               |
| 2 ways without Console | BUY NOW              |

## Synthetic features:

| PROFESSIONAL USE | From 5/8" up to 2 ways                  |  |
|------------------|-----------------------------------------|--|
| INCLUDED         | Tube and recirculation                  |  |
| 1, 2 WAYS        | P 100,00 mm   H 550,00 mm   L 100,00 mm |  |
| DIMENSIONS       |                                         |  |
| AVAILABLE COLORS | Galvanic and Powder Paint Ral           |  |
| EXCLUDED         | Faucets and Plate holder                |  |