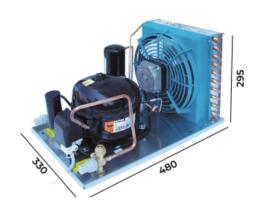

# Artico 50 water tub with external unit

## Synthetic features:

| LINES            | up to 6 ways                                  |
|------------------|-----------------------------------------------|
| COMPR. POWER     | 1/3 HP                                        |
| PERFORMANCE      | 130 LT/H                                      |
| ICE BANK         | 20 KG                                         |
| WATER TUB CAP.   | 50 LT                                         |
| DIMENSIONS       | P 440,00 mm   H 475,00+85,00 mm   L 440,00 mm |
| INCLUDED         | Recirculation pump                            |
| ADDITIONAL COILS | From 1th to 6th way                           |

## **Product description:**

The Artico 50 Remote Tank System with external unit is made entirely of zinc-coated and painted steel and consists of an ice bank with a capacity of 20kg.

Our variants for this system include up to 6 dispensing coils for beverages.

#### The benefits include:

- Positioning the cooling unit in remote locations
- Better management of narrow spaces or alternatives in case of insufficient positioning space
- Improved working quality for the staff