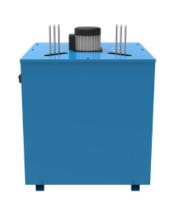

# Artico 50 water tub with external unit

## **Product description:**

The Artico 50 Remote Tank System with external unit is made entirely of zinc-coated and painted steel and consists of an ice bank with a capacity of 20kg.

Our variants for this system include up to 6 dispensing coils for beverages.

## Synthetic features:

| LINES            | up to 6 ways                                  |
|------------------|-----------------------------------------------|
| COMPR. POWER     | 1/3 HP                                        |
| PERFORMANCE      | 130 LT/H                                      |
| ICE BANK         | 20 KG                                         |
| WATER TUB CAP.   | 50 LT                                         |
| DIMENSIONS       | P 440,00 mm   H 475,00+85,00 mm   L 440,00 mm |
| INCLUDED         | Recirculation pump                            |
| ADDITIONAL COILS | From 1th to 6th way                           |