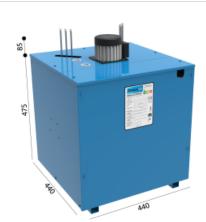

## Synthetic features:

| LINES            | up to 6 ways                                  |
|------------------|-----------------------------------------------|
| COMPR. POWER     | 1/3 HP                                        |
| PERFORMANCE      | 130 LT/H                                      |
| ICE BANK         | 20 KG                                         |
| WATER TUB CAP.   | 50 LT                                         |
| DIMENSIONS       | P 440,00 mm   H 475,00+85,00 mm   L 440,00 mm |
| INCLUDED         | Recirculation pump                            |
| ADDITIONAL COILS | From 1th to 6th way                           |