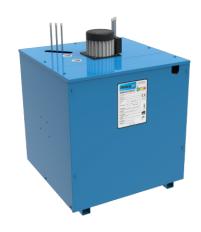

# Artico 50 water tub with external unit

## Synthetic features:

| LINES            | up to 6 ways                                  |
|------------------|-----------------------------------------------|
| COMPR. POWER     | 1/3 HP                                        |
| PERFORMANCE      | 130 LT/H                                      |
| ICE BANK         | 20 KG                                         |
| WATER TUB CAP.   | 50 LT                                         |
| DIMENSIONS       | P 440,00 mm   H 475,00+85,00 mm   L 440,00 mm |
| INCLUDED         | Recirculation pump                            |
| ADDITIONAL COILS | From 1th to 6th way                           |

## **Product description:**

The Artico 50 Remote Tank System with external unit is made entirely of zinc-coated and painted steel and consists of an ice bank with a capacity of 20kg.

Our variants for this system include up to 6 dispensing coils for beverages.

#### The benefits include:

- Positioning the cooling unit in remote locations
- Better management of narrow spaces or alternatives in case of insufficient positioning space
- Improved working quality for the staff