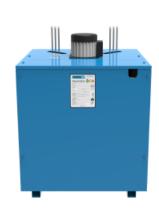

# Artico 50 water tub with external unit

## **Product description:**

The Artico 50 Remote Tank System with external unit is made entirely of zinc-coated and painted steel and consists of an ice bank with a capacity of 20kg.

Our variants for this system include up to 6 dispensing coils for beverages.

## Synthetic features:

| LINES            | up to 6 ways                                  |
|------------------|-----------------------------------------------|
| COMPR. POWER     | 1/3 HP                                        |
| PERFORMANCE      | 130 LT/H                                      |
| ICE BANK         | 20 KG                                         |
| WATER TUB CAP.   | 50 LT                                         |
| DIMENSIONS       | P 440,00 mm   H 475,00+85,00 mm   L 440,00 mm |
| INCLUDED         | Recirculation pump                            |
| ADDITIONAL COILS | From 1th to 6th way                           |