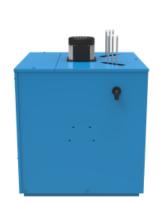

# Artico 50 water tub with external unit

## **Product description:**

The Artico 50 Remote Tank System with external unit is made entirely of zinc-coated and painted steel and consists of an ice bank with a capacity of 20kg.

Our variants for this system include up to 6 dispensing coils for beverages.

## Synthetic features:

| LINES            | up to 6 ways                                  |
|------------------|-----------------------------------------------|
| COMPR. POWER     | 1/3 HP                                        |
| PERFORMANCE      | 130 LT/H                                      |
| ICE BANK         | 20 KG                                         |
| WATER TUB CAP.   | 50 LT                                         |
| DIMENSIONS       | P 440,00 mm   H 475,00+85,00 mm   L 440,00 mm |
| INCLUDED         | Recirculation pump                            |
| ADDITIONAL COILS | From 1th to 6th way                           |