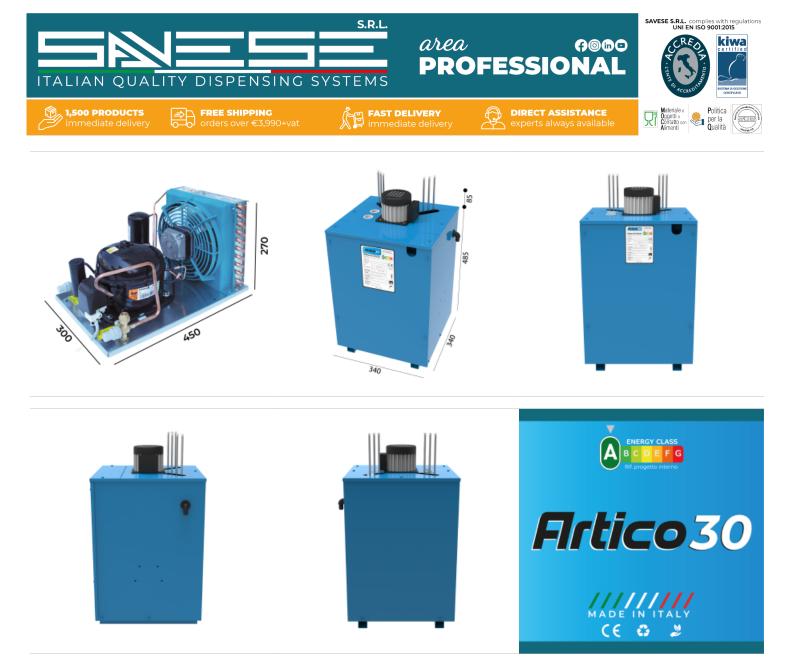

## Synthetic features:

| LINES            | up to 4 ways                                  |
|------------------|-----------------------------------------------|
| COMPR. POWER     | 1/4 HP                                        |
| PERFORMANCE      | 85 LT/H                                       |
| ICE BANK         | 14 KG                                         |
| WATER TUB CAP.   | 30 LT                                         |
| DIMENSIONS       | P 340,00 mm   H 485,00+85,00 mm   L 340,00 mm |
| INCLUDED         | Recirculation pump                            |
| ADDITIONAL COILS | From 1th to 4th way                           |

## **Product description:**

The Artico 30 Remote Tank System with external unit is made entirely of zinc-coated and painted steel and consists of an ice bank with a capacity of 14kg.

Our variants for this system include up to 4 dispensing coils for beverages.