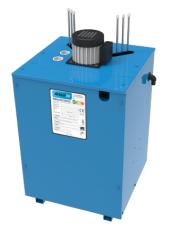

## Artico 30 water tub with external unit

Model:

**Product price:** 

Without coils

€1,503.00 tax excluded

**Product codes:** 

SV269

- BUY NOW --

## **Product description:**

The Artico 30 Remote Tank System with external unit is made entirely of zinc-coated and painted steel and consists of an ice bank with a capacity of 14kg.

Our variants for this system include up to 4 dispensing coils for beverages.