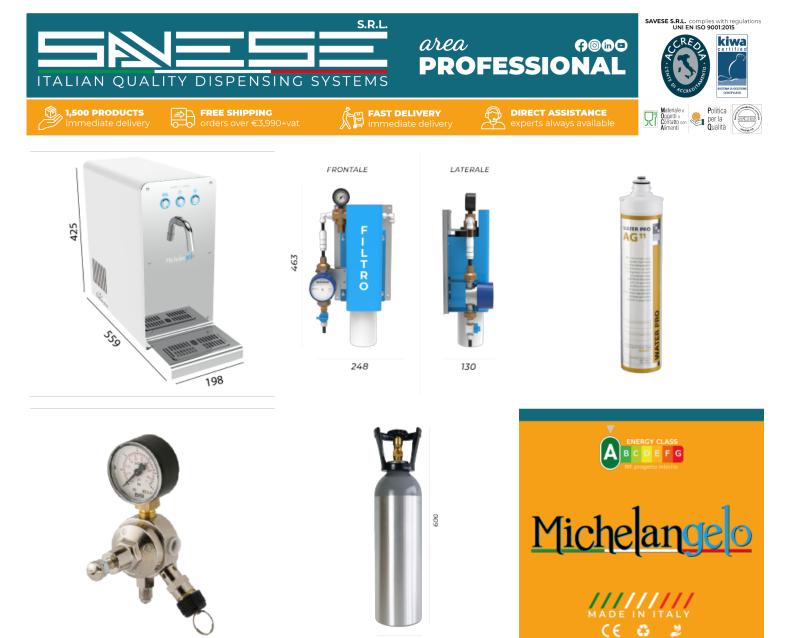

## READY FOR INSTALLATION, INCLUDES ALL ACCESSORIESES AND TRANSPORT INCLUDED IN ITALY3 waters (natural cold, cold sparkling, room temperature)

| LINES        | 1 way                                       |
|--------------|---------------------------------------------|
| COMPR. POWER | 1/10 HP                                     |
| PERFORMANCE  | 20 LT/H                                     |
| CARB. PUMP   | 100 LT/H                                    |
| DIMENSIONS   | P 559,00 mm   H 425,00 mm   L 198,00 mm     |
| INCLUDED     | Taps, drip trays, Technical Panel for water |
|              | microfiltration system and litre-counter    |

## **Product description:**

Our complete kit is the ideal solution for both individuals and professionals; with this kit you will have everything you need for a quick and easy installation.

Michelangelo is the new dry water system with aluminum fusion designed by Savese. Its compact dimensions and elegant design make it ideal for all domestic and non-domestic environments.

Its use is easy and intuitive, and its 3 buttons allow for the dispensing of 3 different types of water: room temperature, natural cold, and cold sparkling water.

Thanks to its low energy consumption and the use of eco-friendly R290 gas, Michelangelo is the ultimate Green water system that respects the environment.