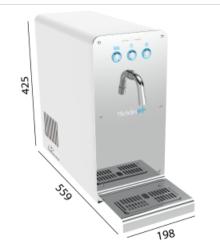

## READY FOR INSTALLATION, INCLUDES ALL ACCESSORIESES AND TRANSPORT INCLUDED IN ITALY3 waters (natural cold, cold sparkling, room temperature)

| LINES        | 1 way                                       |
|--------------|---------------------------------------------|
| COMPR. POWER | 1/10 HP                                     |
| PERFORMANCE  | 20 LT/H                                     |
| CARB. PUMP   | 100 LT/H                                    |
| DIMENSIONS   | P 559,00 mm   H 425,00 mm   L 198,00 mm     |
| INCLUDED     | Taps, drip trays, Technical Panel for water |
|              | microfiltration system and litre-counter    |