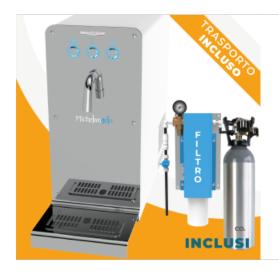

## READY FOR INSTALLATION, INCLUDES ALL ACCESSORIESES AND TRANSPORT INCLUDED IN ITALY3 waters (natural cold, cold sparkling, room temperature)

| LINES        | 1 way                                       |
|--------------|---------------------------------------------|
| COMPR. POWER | 1/10 HP                                     |
| PERFORMANCE  | 20 LT/H                                     |
| CARB. PUMP   | 100 LT/H                                    |
| DIMENSIONS   | P 559,00 mm   H 425,00 mm   L 198,00 mm     |
| INCLUDED     | Taps, drip trays, Technical Panel for water |
|              | microfiltration system and litre-counter    |

#### **Product description:**

Our complete kit is the ideal solution for both individuals and professionals; with this kit you will have everything you need for a quick and easy installation.

Michelangelo is the new dry cooling water dispenser with aluminum casting designed by Savese.

Its compact size and elegant design make it ideal for all types of environments, not just domestic. Its use is easy and intuitive, and its 3 buttons allow for dispensing of 3 different types of water: room temperature, cold natural and cold sparkling.

Thanks to its low energy consumption and use of eco-friendly R290 gas, Michelangelo is the ultimate green water dispenser, respectful of the environment.

We recommend purchasing a WATER BLOCK VALVE (code SV5878) for an anti-flooding system.