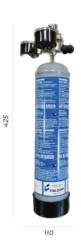

## READY FOR INSTALLATION, INCLUDES ALL ACCESSORIESES AND TRANSPORT INCLUDED IN ITALY3 waters (natural cold, cold sparkling, room temperature)

| LINES        | 1 way                                       |
|--------------|---------------------------------------------|
| COMPR. POWER | 1/10 HP                                     |
| PERFORMANCE  | 20 LT/H                                     |
| CARB. PUMP   | 100 LT/H                                    |
| DIMENSIONS   | P 559,00 mm   H 425,00 mm   L 198,00 mm     |
| INCLUDED     | Taps, drip trays, Technical Panel for water |
|              | microfiltration system and litre-counter    |