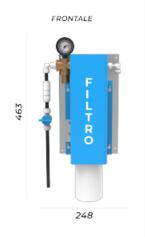

## READY FOR INSTALLATION, INCLUDES ALL ACCESSORIESES AND TRANSPORT INCLUDED IN ITALY3 waters (natural cold, cold sparkling, room temperature)

| LINES        | 1 way                                       |
|--------------|---------------------------------------------|
| COMPR. POWER | 1/10 HP                                     |
| PERFORMANCE  | 20 LT/H                                     |
| CARB. PUMP   | 100 LT/H                                    |
| DIMENSIONS   | P 559,00 mm   H 425,00 mm   L 198,00 mm     |
| INCLUDED     | Taps, drip trays, Technical Panel for water |
|              | microfiltration system and litre-counter    |